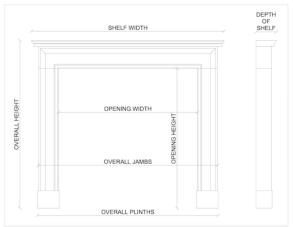

## Stock No: 4060

 Shelf Width
 1355mm | 53 3/8°

 Overall Height
 1080mm | 42 1/2°

 Opening Height
 830mm | 32 5/8°

 Opening Width
 955mm | 37 5/8°

 Depth Of Shelf
 370mm | 14 5/8°

 Overall Jambs
 1290mm | 50 3/4°