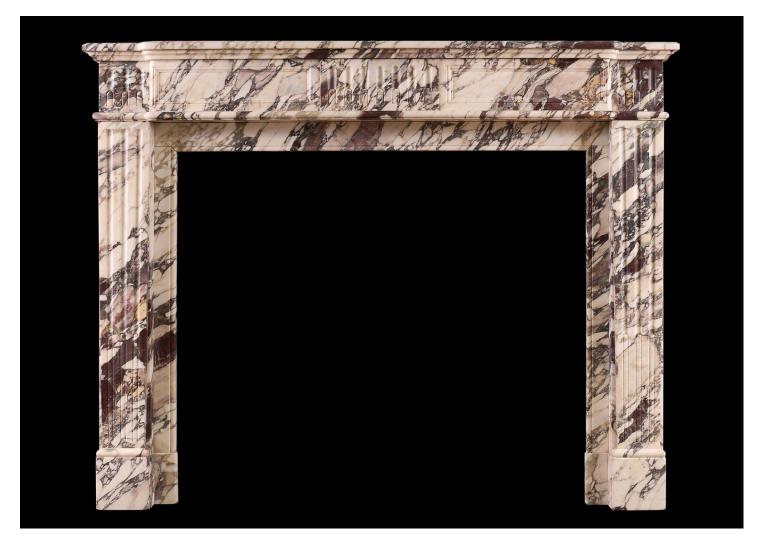

## A FINE ANTIQUE BRECHE VIOLETTE MARBLE FIREPLACE

A Louis XVI style fireplace in rich Breche Violette marble. The jambs with tapering fluting throughout, surmounted by shaped frieze with stop-fluted centre panel. Shaped, moulded shelf above. Very fine, rare marble, with an even distribution of veining across the piece. French, 19th century.

## Stock No: 4060

 Shelf Width
 1355mm | 53 3/8°

 Overall Height
 1080mm | 42 1/2°

 Opening Height
 830mm | 32 5/8°

 Opening Width
 955mm | 37 5/8°

 Depth Of Shelf
 370mm | 14 5/8°

 Overall Jambs
 1290mm | 50 3/4°