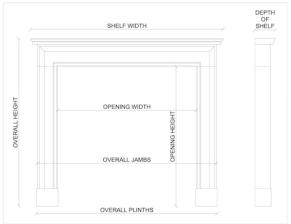

## Stock No: 4049

 Shelf Width
 1150mm | 45 1/4"

 Overall Height
 1025mm | 40 3/8"

 Opening Height
 850mm | 33 1/2"

 Opening Width
 770mm | 30 3/8"

 Depth Of Shelf
 215mm | 8 1/2"

 Overall Plinths
 1085mm | 42 3/4"