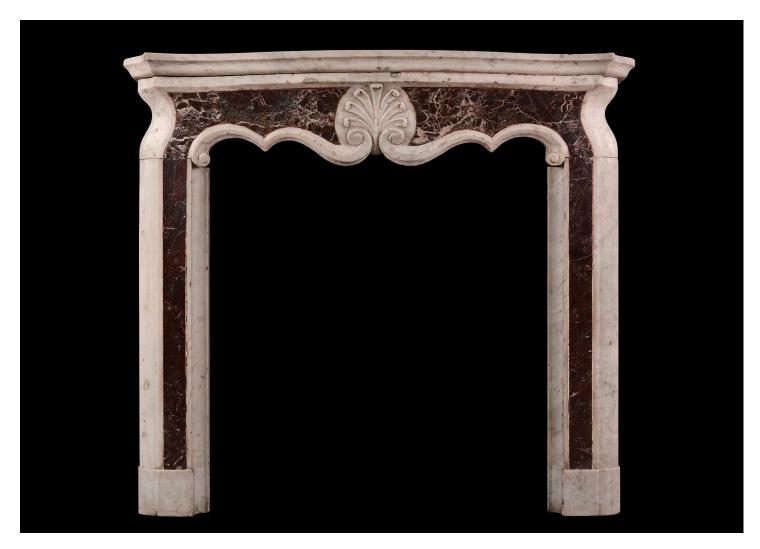

## A SMALL ITALIAN CARRARA AND ROSSO LEVANTO MARBLE CHIMNEYPIECE

A petite Italian Carrara and Rosso Levanto marble fireplace. The moulded jambs surmounted by shaped frieze featuring carved classical Anthemion leaf to centre. Moulded shelf above. Unusually small, well suited for a bedroom or study. From Northern Italy. Currently in rustic state but full restoration included in price if required.

## Stock No: 4049

 Shelf Width
 1150mm | 45 1/4"

 Overall Height
 1025mm | 40 3/8"

 Opening Height
 850mm | 33 1/2"

 Opening Width
 770mm | 30 3/8"

 Depth Of Shelf
 215mm | 8 1/2"

 Overall Plinths
 1085mm | 42 3/4"