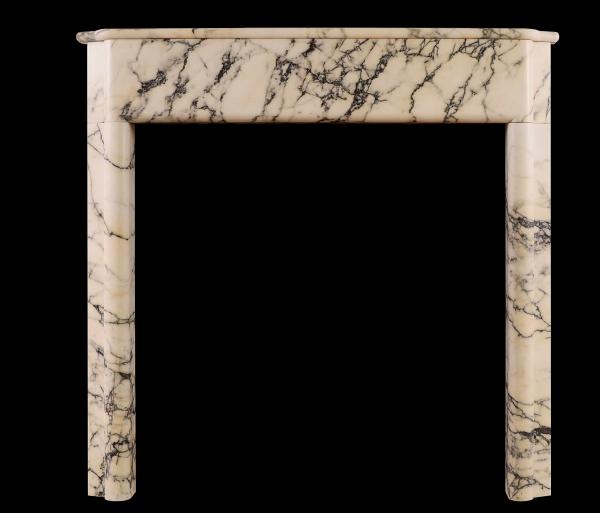

## AN ART DECO FIREPLACE IN ITALIAN PAVONAZZO MARBLE

A rarely found English, early 20th century Art Deco fireplace in Italian Pavonazzo marble. The moulded jambs surmounted by plain frieze and shaped shelf above.

## Stock No: 4046

| Shelf Width     | 1360mm   5 |
|-----------------|------------|
| Overall Height  | 1310mm   5 |
| Opening Height  | 1050mm   4 |
| Opening Width   | 1055mm   4 |
| Depth Of Shelf  | 120mm   4  |
| Overall Plinths | 1300mm   5 |