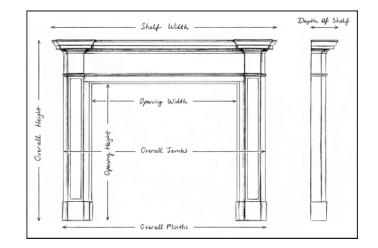

## Stock No: 4046

| Shelf Width     | 1360mm   5 |
|-----------------|------------|
| Overall Height  | 1310mm   5 |
| Opening Height  | 1050mm   4 |
| Opening Width   | 1055mm   4 |
| Depth Of Shelf  | 120mm   4  |
| Overall Plinths | 1300mm   5 |

You can scan the QR code above with any smartphone to view this item on our website

| 1360mm | 53 1/2" |
|--------|---------|
| 1310mm | 51 5/8" |
| 1050mm | 413/8"  |
| 1055mm | 411/2"  |
| 120mm  | 43/4"   |
| 1300mm | 51 1/8" |
|        |         |