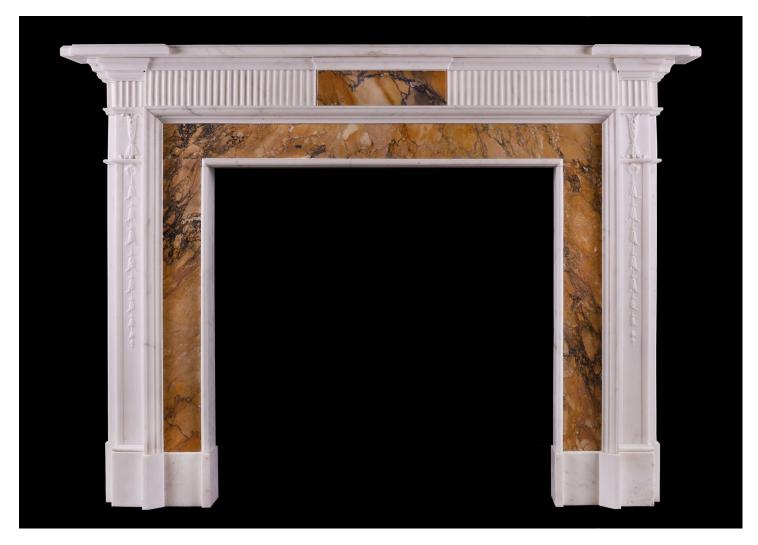

## AN ENGLISH STATUARY AND SIENA MARBLE FIREPLACE

An English Georgian Statuary marble fireplace with Italian Siena inlay. The jambs with carved bell drops and foliage, with Siena inlay to ingrounds. The reeded frieze with Siena centre block, surmounted by moulded shelf. English, late 18th century.

## Stock No: 4037

 Shelf Width
 1820mm | 71 5/8"

 Overall Height
 1345mm | 53"

 Opening Height
 1000mm | 39 3/8"

 Opening Width
 1015mm | 40"

 Depth Of Shelf
 195mm | 7 5/8"

 Overall Plinths
 1630mm | 64 1/8"