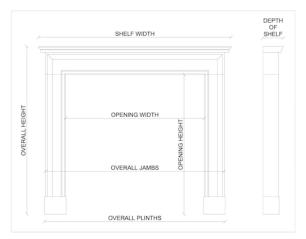

## Stock No: 4037

 Shelf Width
 1820mm | 71 5/8"

 Overall Height
 1345mm | 53"

 Opening Height
 1000mm | 39 3/8"

 Opening Width
 1015mm | 40"

 Depth Of Shelf
 195mm | 7 5/8"

 Overall Plinths
 1630mm | 64 1/8"