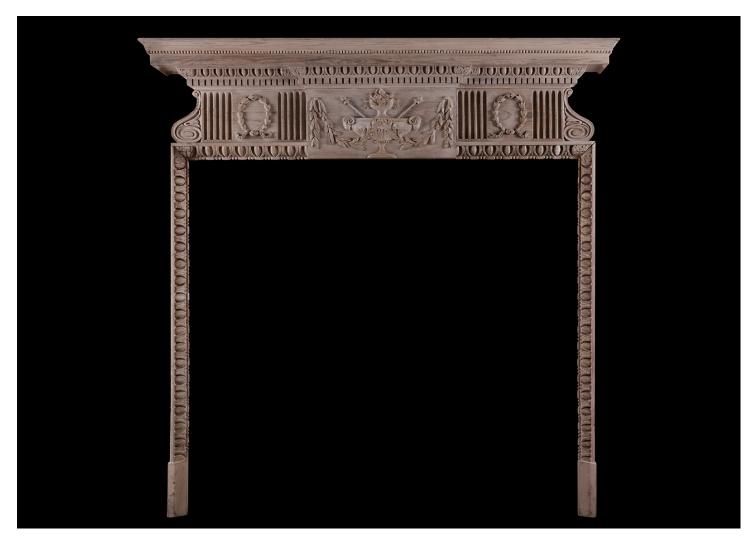

## AN ENGLISH PINE FIREPLACE IN THE GEORGIAN MANNER

An English pine fireplace in the Georgian manner. The jambs with egg-and-dart to ungrounds, surmounted by frieze featuring centre plaque featuring urns with ram's heads flanked by flutes and wreaths. The shelf with dentils, egg-and-dart and beading. English, early 20th century.

## Stock No: 4029

 Shelf Width
 1440mm | 56 3/4"

 Overall Height
 1475mm | 58 1/8"

 Opening Height
 1030mm | 40 1/2"

 Opening Width
 1220mm | 48"

 Depth Of Shelf
 190mm | 7 1/2"

 Overall Plinths
 328mm | 12 7/8"