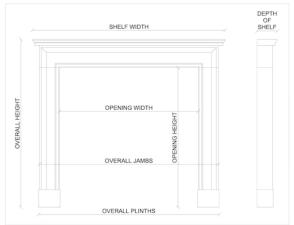

## Stock No: 4029

 Shelf Width
 1440mm | 56 3/4"

 Overall Height
 1475mm | 58 1/8"

 Opening Height
 1030mm | 40 1/2"

 Opening Width
 1220mm | 48"

 Depth Of Shelf
 190mm | 7 1/2"

 Overall Plinths
 328mm | 12 7/8"