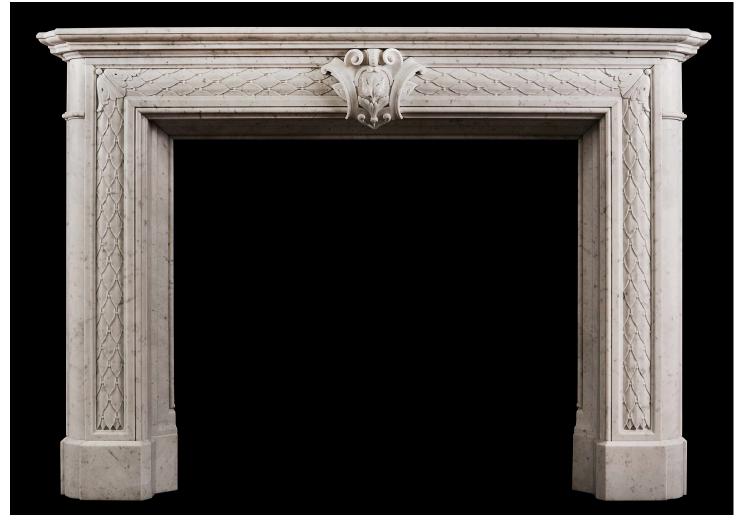

## A 19TH CENTURY STATUARY WHITE MARBLE FIREPLACE

A 19th century white marble fireplace. The jambs and frieze with carved leafwork and berries throughout and carved cartouche to centre. Moulded shelf above.

## Stock No: 4013

| Shelf Width     | 1735mm   68 1/4" |
|-----------------|------------------|
| Overall Height  | 1195mm   47"     |
| Opening Height  | 925mm   36 3/8"  |
| Opening Width   | 1065mm   417/8"  |
| Depth Of Shelf  | 405mm   16"      |
| Overall Plinths | 1620mm   63 3/4" |