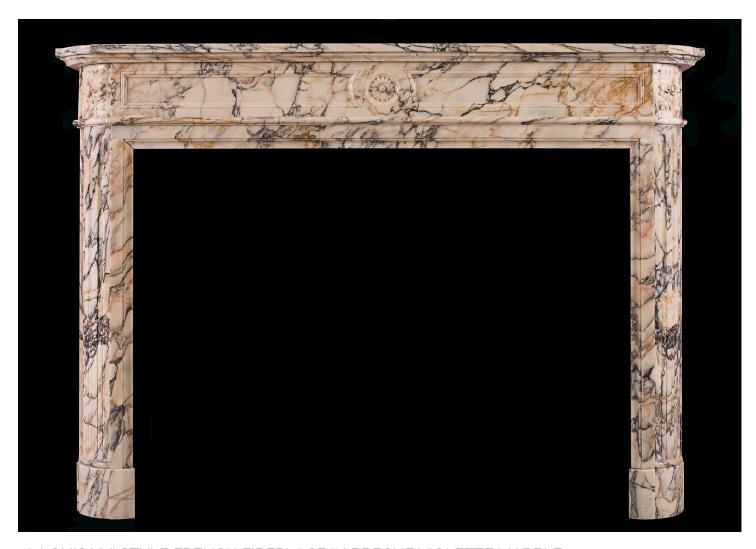

## A LOUIS XVI STYLE FRENCH FIREPLACE IN BRECHE VIOLETTE MARBLE

A 19th century French Louis XVI style demi lune fireplace in Breche Violette marble. The shaped, fluted legs with carved paterae above, the panelled frieze with carved rosette to centre. Shaped moulded shelf.

## Stock No: 4003

 Shelf Width
 1465mm | 57 5/8\*

 Overall Height
 1050mm | 41 3/8\*

 Opening Height
 820mm | 32 1/4\*

 Opening Width
 1100mm | 43 1/4\*

 Depth Of Shelf
 385mm | 15 1/8\*

 Overall Plinths
 1370mm | 53 7/8\*