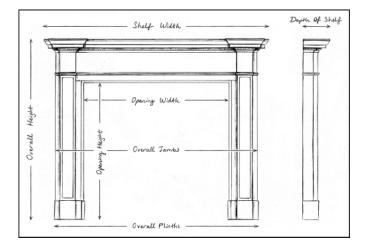

## Stock No: 4003

 Shelf Width
 1465mm | 57 5/8\*

 Overall Height
 1050mm | 41 3/8\*

 Opening Height
 820mm | 32 1/4\*

 Opening Width
 1100mm | 43 1/4\*

 Depth Of Shelf
 385mm | 15 1/8\*

 Overall Plinths
 1370mm | 53 7/8\*