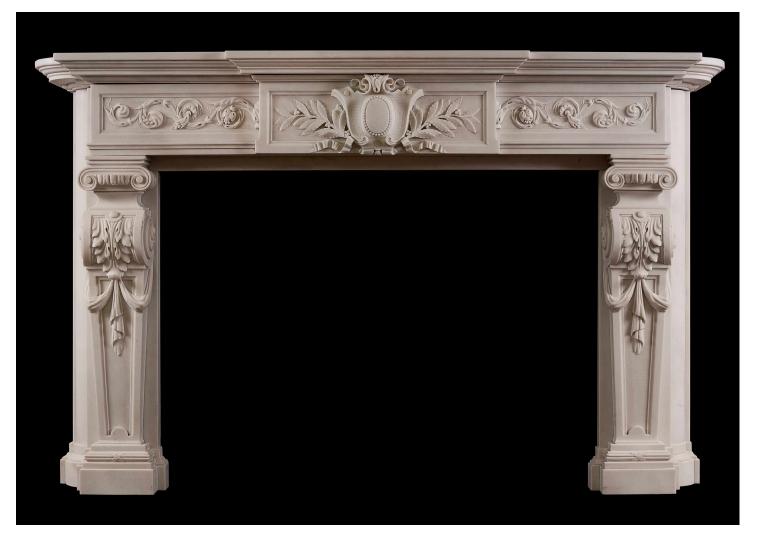

## A LARGE AND IMPRESSIVE FRENCH STATUARY MARBLE FIREPLACE

An ornate French Statuary marble fireplace in the Louis XVI style. The panelled jambs with cascading swags surmounted by brackets carved with acanthus leaves and swirling paterae, surmounted by ionic capitals. The panelled frieze with delicately carved foliage with centre blocking with leaves, cartouche and beaded oval plaque. Breakfront moulded shelf above. French, 19th century. An imposing piece.

## Stock No: 4001

| Shelf Width     | 1910mm   75 1/4" |
|-----------------|------------------|
| Overall Height  | 1175mm   46 1/4" |
| Opening Height  | 875mm   34 1/2"  |
| Opening Width   | 1205mm   47 1/2" |
| Depth Of Shelf  | 430mm   16 7/8"  |
| Overall Plinths | 1795mm   70 5/8" |