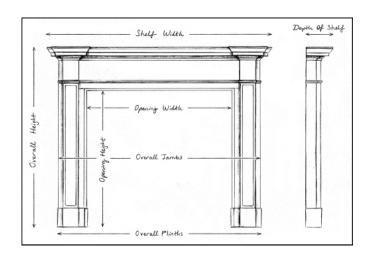

## Stock No: 4001

| Shelf Width     | 1910mm   75 1/4" |
|-----------------|------------------|
| Overall Height  | 1175mm   46 1/4" |
| Opening Height  | 875mm   34 1/2"  |
| Opening Width   | 1205mm   47 1/2" |
| Depth Of Shelf  | 430mm   16 7/8"  |
| Overall Plinths | 1795mm   70 5/8" |

You can scan the QR code above with any smartphone to view this item on our

| 1175mm |  | 46 1/4" |
|--------|--|---------|
| 875mm  |  | 34 1/2" |
| 1205mm |  | 47 1/2" |
| 430mm  |  | 16 7/8" |
| 1795mm |  | 70 5/8" |
|        |  |         |