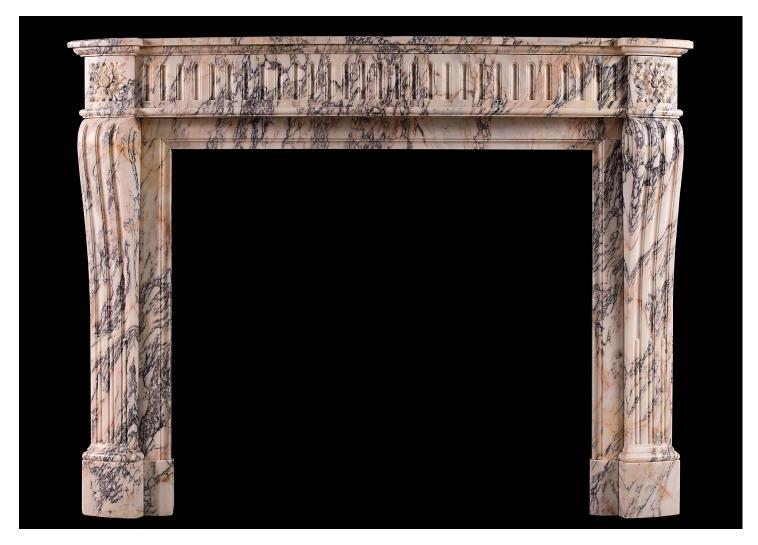

## A FRENCH LOUIS XVI STYLE BRECHE VIOLETTE ANTIQUE MARBLE FIREPLACE

A 19th century French Louis XVI style Breche Violette marble fireplace. The shaped, scrolled jambs with carved square paterae above. The bowed frieze with flutes throughout and shaped, moulded shelf above. Very striking marble.

## Stock No: 3999

Weight (may vary ±5%)

 Shelf Width
 1465mm | 57 5/8"

 Overall Height
 1105mm | 43 1/2"

 Opening Height
 850mm | 33 1/2"

 Opening Width
 985mm | 38 3/4"

 Depth Of Shelf
 400mm | 15 3/4"

 Overall Plinths
 1395mm | 54 7/8"