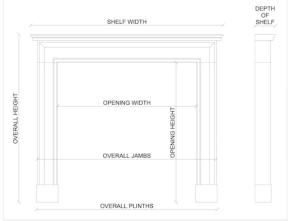

## Stock No: 3999

Weight (may vary ±5%)

 Shelf Width
 1465mm | 57 5/8"

 Overall Height
 1105mm | 43 1/2"

 Opening Height
 850mm | 33 1/2"

 Opening Width
 985mm | 38 3/4"

 Depth Of Shelf
 400mm | 15 3/4"

 Overall Plinths
 1395mm | 54 7/8"