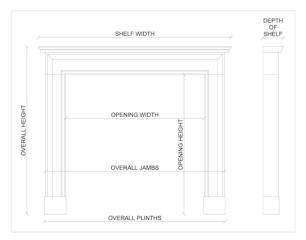

## Stock No: 3998

 Shelf Width
 1550mm | 61"

 Overall Height
 1100mm | 43 1/4"

 Opening Height
 845mm | 33 1/4"

 Opening Width
 1055mm | 41 1/2"

 Depth Of Shelf
 405mm | 16"

 Overall Plinths
 1490mm | 58 5/8"