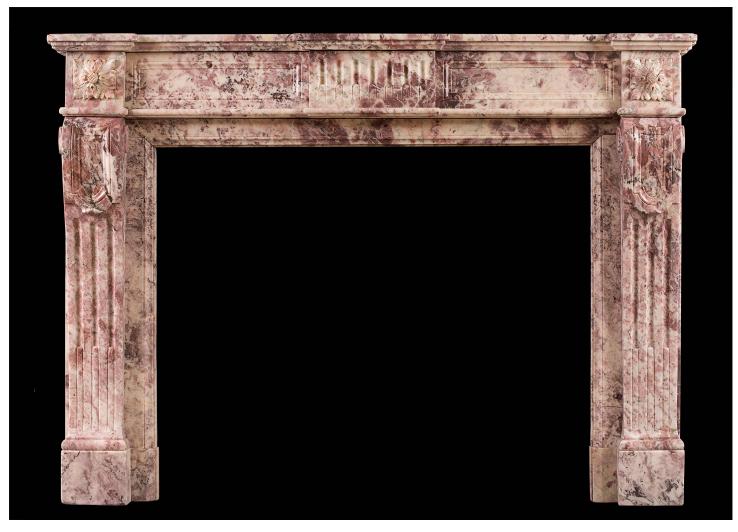

## A FIOR DI PESCO MARBLE LOUIS XVI FIREPLACE

A French Louis XVI style fireplace in attractive Fleur de Pecher marble. The panelled frieze with stop fluted centre, carved square paterae surmounted by breakfront shelf. The shaped bracketed jambs with panels and flutes. Translated as Peach Tree Flower, Fior di Pesco is an Italian marble from the Carrara region, named so as the pattern can resemble the shape of flowers. 19th century.

## Stock No: 3998

 Shelf Width
 1550mm | 61"

 Overall Height
 1100mm | 43 1/4"

 Opening Height
 845mm | 33 1/4"

 Opening Width
 1055mm | 41 1/2"

 Depth Of Shelf
 405mm | 16"

 Overall Plinths
 1490mm | 58 5/8"