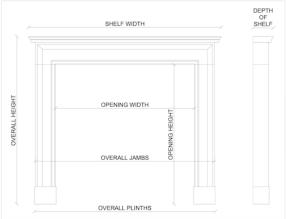

## Stock No: 3995

 Shelf Width
 1805mm | 71 1/8"

 Overall Height
 1120mm | 44 1/8"

 Opening Height
 910mm | 35 7/8"

 Opening Width
 1440mm | 56 3/4"

 Depth Of Shelf
 300mm | 11 3/4"

 Overall Plinths
 1750mm | 68 7/8"