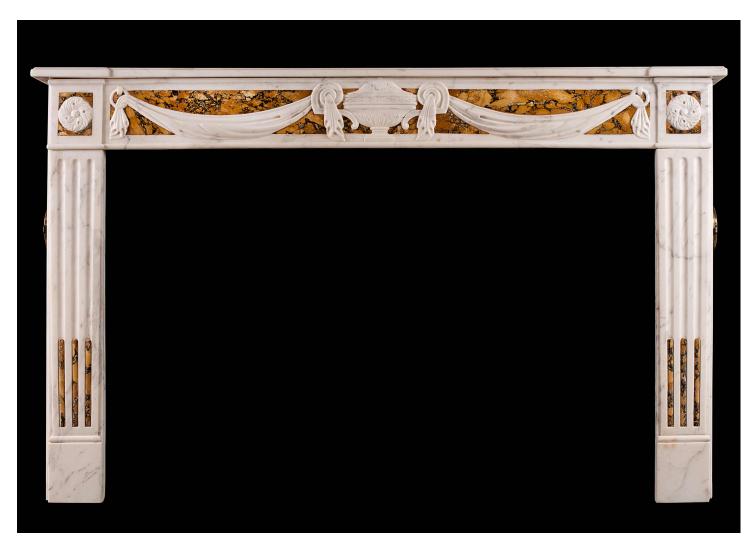

## A FRENCH LOUIS XVI STYLE FIREPLACE IN STATUARY AND SIENA MARBLE

A 19th century French Louis XVI antique fireplace in veined Statuary and Italian Siena marble. The carved frieze with Neo-Classical urn to centre, flanked by drapery. The inlaid stop-fluted jambs surmounted by carved round paterae to end blockings. Brass vents to outgrounds.

## Stock No: 3995

 Shelf Width
 1805mm | 71 1/8"

 Overall Height
 1120mm | 44 1/8"

 Opening Height
 910mm | 35 7/8"

 Opening Width
 1440mm | 56 3/4"

 Depth Of Shelf
 300mm | 11 3/4"

 Overall Plinths
 1750mm | 68 7/8"