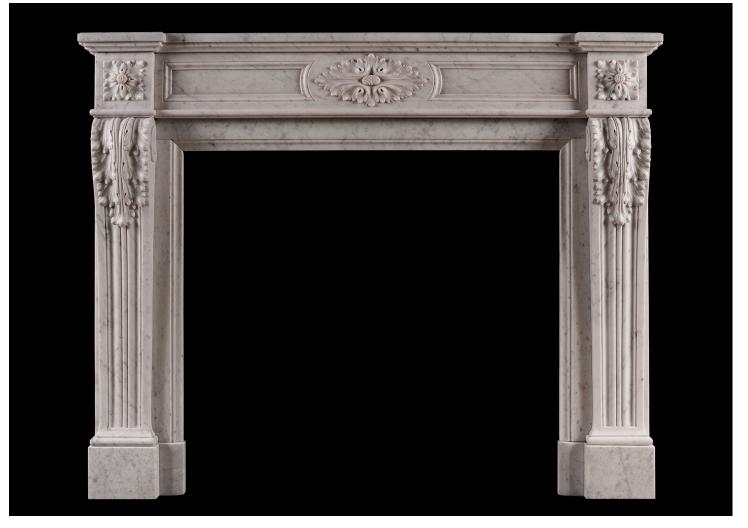

## A FRENCH LOUIS XVI STYLE CARRARA MARBLE ANTIQUE FIREPLACE

A French Louis XVI style fireplace in Carrara marble. The moulded jambs with acanthus leaves and scrolled returns, the frieze with carved oval paterae, moulded panels and square paterae to side blockings. Breakfront shelf. 19th century. Smaller scale than average. Some mild rust spots to left hand outground.