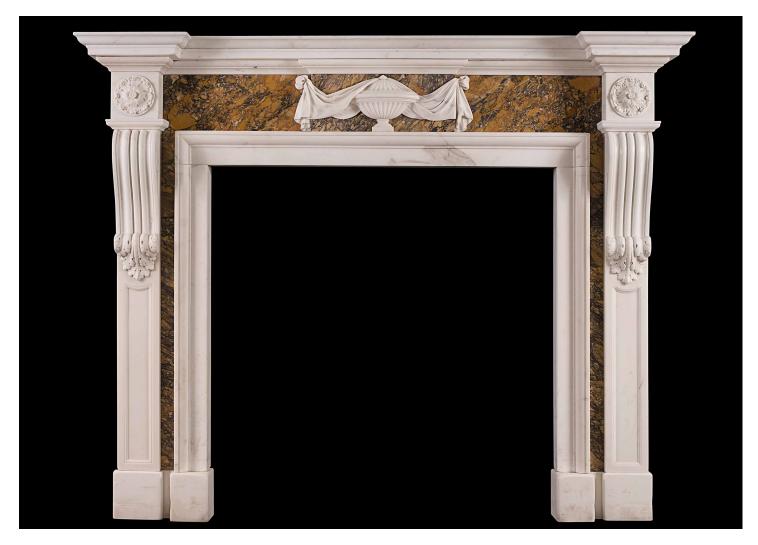

## A GEORGIAN STYLE CHIMNEYPIECE IN STATUARY AND SIENA MARBLE

An English, Georgian style fireplace in Statuary marble with Siena inlay. The panelled jambs with carved brackets, surmounted by carved end blockings. The Siena marble frieze with centre blocking featuring urn with cascading drapery. Moulded shelf above. 19th century.