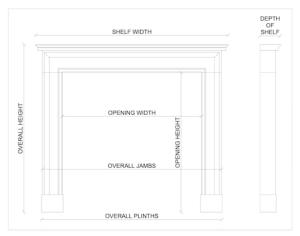

## Stock No: 3982

 Shelf Width
 1915mm | 75 3/8"

 Overall Height
 1520mm | 59 7/8"

 Opening Height
 1125mm | 44 1/4"

 Opening Width
 1110mm | 43 3/4"

 Depth Of Shelf
 320mm | 12 5/8"

 Overall Plinths
 1710mm | 67 3/8"