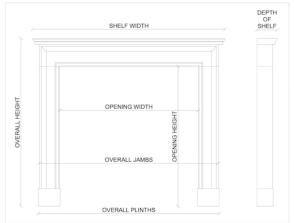

## Stock No: 3980

 Shelf Width
 1705mm | 67 1/8"

 Overall Height
 1444mm | 56 7/8"

 Opening Height
 1255mm | 49 3/8"

 Opening Width
 1371mm | 54"

 Depth Of Shelf
 626mm | 24 5/8"

 Overall Plinths
 1365mm | 53 3/4"