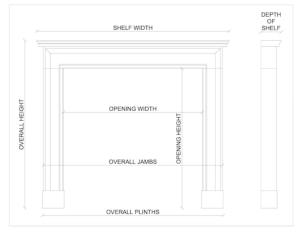

## Stock No: 3979

 Shelf Width
 1455mm | 57 1/4"

 Overall Height
 1335mm | 52 1/2"

 Opening Height
 1025mm | 40 3/8"

 Opening Width
 990mm | 39"

 Depth Of Shelf
 285mm | 11 1/4"

 Overall Plinths
 1380mm | 54 3/8"