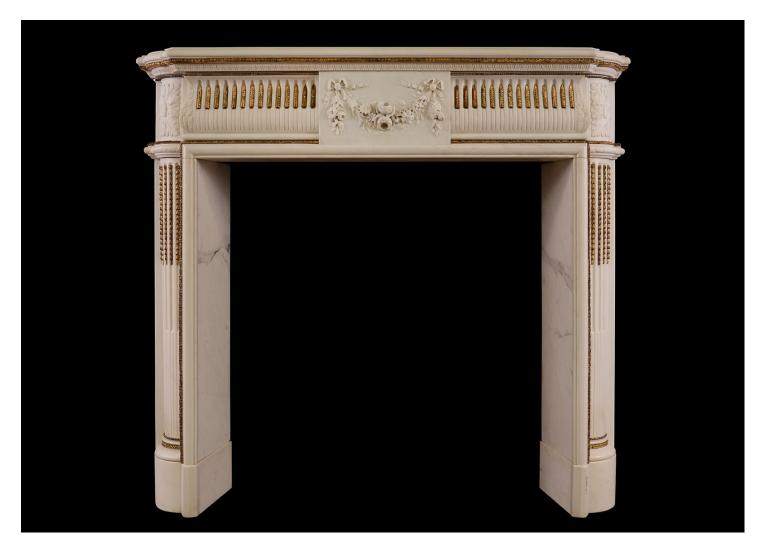

## AN ENGLISH REGENCY STATUARY MARBLE FIREPLACE WITH INLAID BRASS ORMOLU

A good quality period Regency fireplace in Statuary white marble, with adorned brass ormolu enrichments. The frieze with finely carved centre blocking of tied swags, ribbons and flowers, flanked by stop-fluted frieze with delicate ormolu husks throughout. The curved end blocks with rectangular carved paterae and carved leaf moulding below. The fluted jambs inlaid with ormolu bellflowers. Shaped, moulded shelf above. An unusually tall piece for its scale, ideally suited to a high ceilinged room. English, circa 1815.