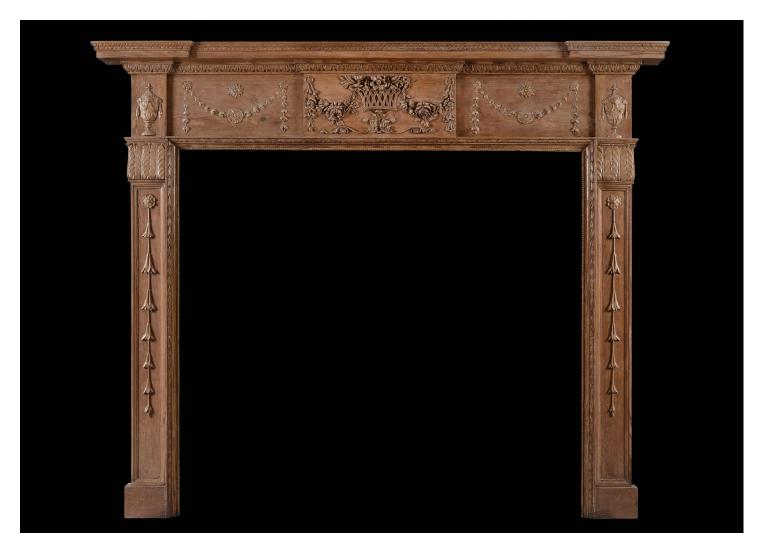

## AN ENGLISH PINE AND GESSO ANTIQUE FIREPLACE

An 19th century pine and gesso fireplace. The centre panel lattice basket of flowers juxtaposed by flowered drops, swags to side panels, and urns to end blockings. Acanthus leaf capitals and bellflower drops to panelled jambs with leaf panel moulding. Beaded inner leg moulding and leaf mouldings to moulded shelf.

## Stock No: 3969

 Shelf Width
 1700mm | 66 7/8"

 Overall Height
 1415mm | 55 3/4"

 Opening Height
 1100mm | 43 1/4"

 Opening Width
 1210mm | 47 5/8"

 Depth Of Shelf
 135mm | 5 3/8"

 Overall Plinths
 1540mm | 60 5/8"