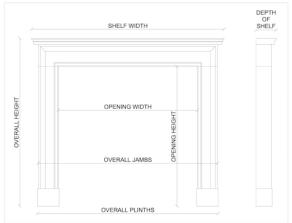

## Stock No: 3969

 Shelf Width
 1700mm | 66 7/8"

 Overall Height
 1415mm | 55 3/4"

 Opening Height
 1100mm | 43 1/4"

 Opening Width
 1210mm | 47 5/8"

 Depth Of Shelf
 135mm | 5 3/8"

 Overall Plinths
 1540mm | 60 5/8"