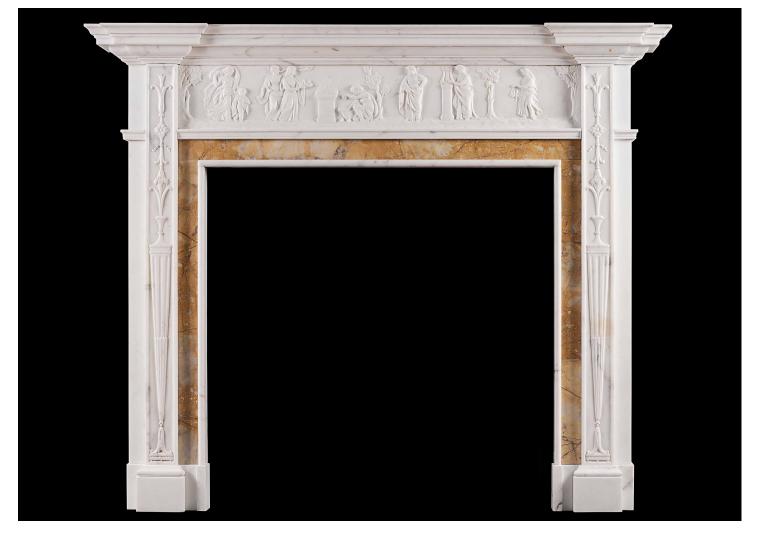

## A NEO-CLASSICAL ENGLISH STATUARY MARBLE FIREPLACE WITH SIENA INLAY

A very fine period neo-classical English Statuary marble fireplace with Siena inlay. The carved jambs with classical urn surmounted by ribbons and drapery, with Siena marble ingrounds. The carved frieze with classical figures throughout. Breakfront moulded shelf above. 18th century.

## Stock No: 3963

| Shelf Width     | 1820mm   71 5/8" |
|-----------------|------------------|
| Overall Height  | 1500mm   59"     |
| Opening Height  | 1075mm   42 3/8" |
| Opening Width   | 1105mm   43 1/2" |
| Depth Of Shelf  | 220mm   8 5/8"   |
| Overall Plinths | 1595mm   62 3/4" |
|                 |                  |