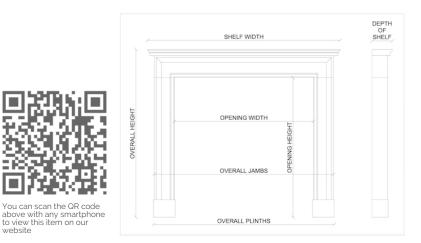

## Stock No: 3963

| Shelf Width     | 1820mm   71 5/8" |
|-----------------|------------------|
| Overall Height  | 1500mm   59"     |
| Opening Height  | 1075mm   42 3/8" |
| Opening Width   | 1105mm   43 1/2" |
| Depth Of Shelf  | 220mm   8 5/8"   |
| Overall Plinths | 1595mm   62 3/4" |
|                 |                  |