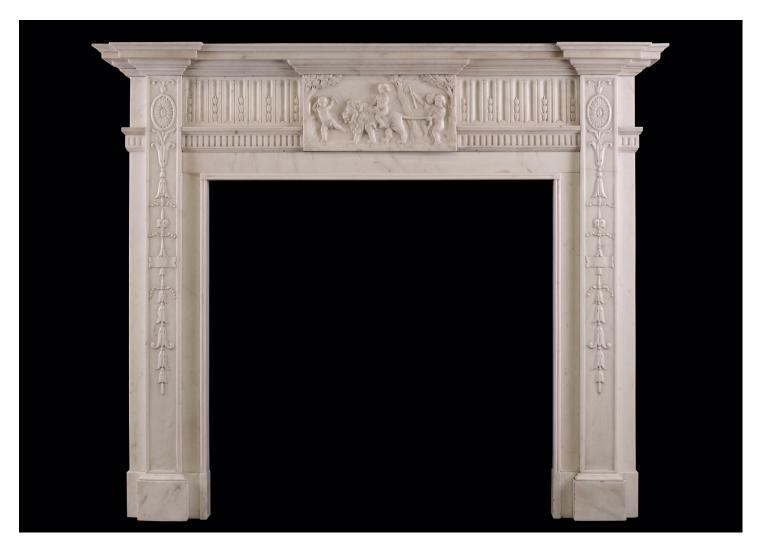

## A CARVED STATUARY MARBLE FIREPLACE IN THE GEORGIAN STYLE

A Georgian style English fireplace in Statuary white marble. The panelled jambs carved bellflowers and ribbons surmounted by rosette pateras. The fluted frieze inlaid with husks with carved centre blocking featuring Putti and lion. 19th century.

## Stock No: 3962

 Shelf Width
 1696mm | 66 3/4"

 Overall Height
 1404mm | 55 1/4"

 Opening Height
 1013mm | 39 7/8"

 Opening Width
 1040mm | 41"

 Depth Of Shelf
 182mm | 7 1/8"

 Overall Plinths
 1532mm | 60 3/8"