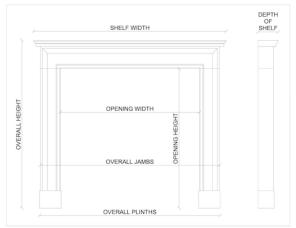

## Stock No: 3962

 Shelf Width
 1696mm | 66 3/4"

 Overall Height
 1404mm | 55 1/4"

 Opening Height
 1013mm | 39 7/8"

 Opening Width
 1040mm | 41"

 Depth Of Shelf
 182mm | 7 1/8"

 Overall Plinths
 1532mm | 60 3/8"