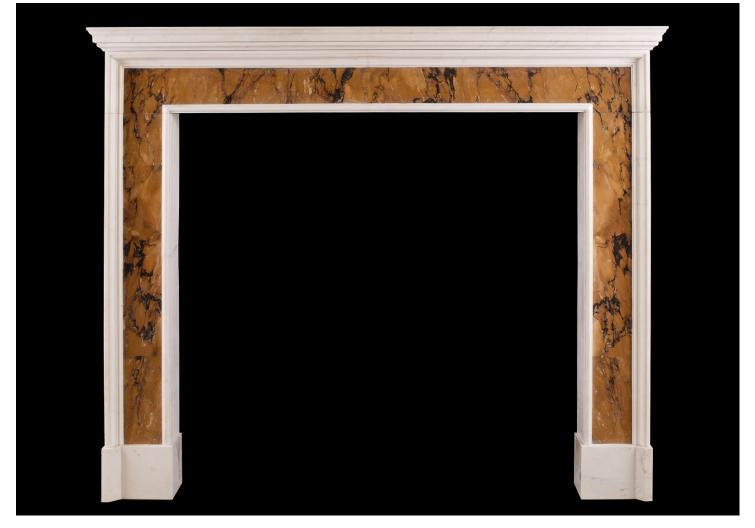

## A PERIOD QUEEN ANNE MARBLE FIREPLACE

An imposing period Queen Anne Statuary and Siena marble fireplace. The richly coloured Siena providing an interesting contrast to the simplicity of the moulded design. Late 17th century or early 18th century.

## Stock No: 3956

| Shelf Width     | 1695mm   66 3/4" |
|-----------------|------------------|
| Overall Height  | 1441mm   56 3/4" |
| Opening Height  | 1181mm   46 1/2" |
| Opening Width   | 1226mm   48 1/4" |
| Depth Of Shelf  | 219mm   85/8"    |
| Overall Plinths | 1619mm   63 3/4" |