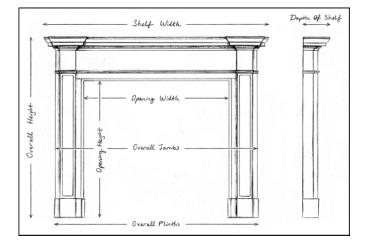

## Stock No: 3949

| Shelf Width     | 1110mm   43 3/4" |
|-----------------|------------------|
|                 |                  |
| Overall Height  | 990mm   39"      |
| Opening Height  | 780mm   30 3/4"  |
| Opening Width   | 730mm   28 3/4"  |
| Depth Of Shelf  | 325mm   12 3/4"  |
| Overall Plinths | 1100mm   43 1/4" |