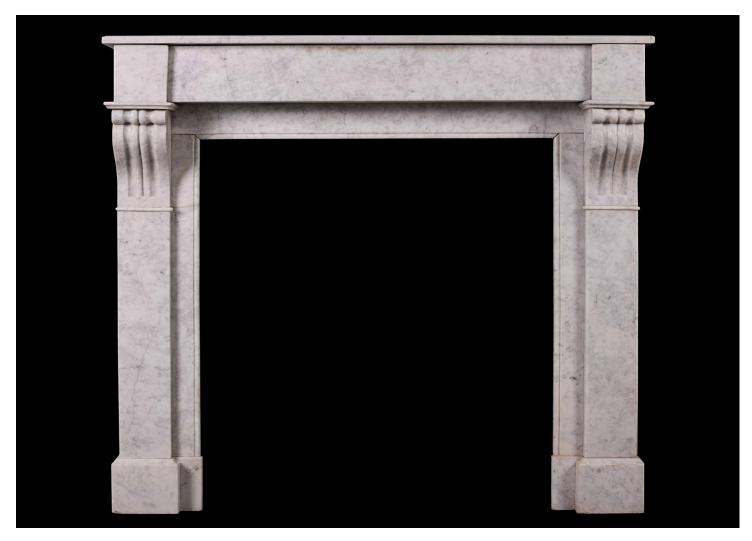

## A FRENCH, LOUIS PHILIPPE CARRARA MARBLE FIREPLACE

A petite French, Louis Philippe Carrara marble fireplace. The jambs with scrolled brackets to top, surmounted by plain frieze and moulded shelf. Early/ mid 19th century. Well suited for a bedroom or smaller study.

## Stock No: 3949

| Shelf Width     | 1110mm   43 3/4" |
|-----------------|------------------|
|                 |                  |
| Overall Height  | 990mm   39"      |
| Opening Height  | 780mm   30 3/4"  |
| Opening Width   | 730mm   28 3/4"  |
| Depth Of Shelf  | 325mm   12 3/4"  |
| Overall Plinths | 1100mm   43 1/4" |