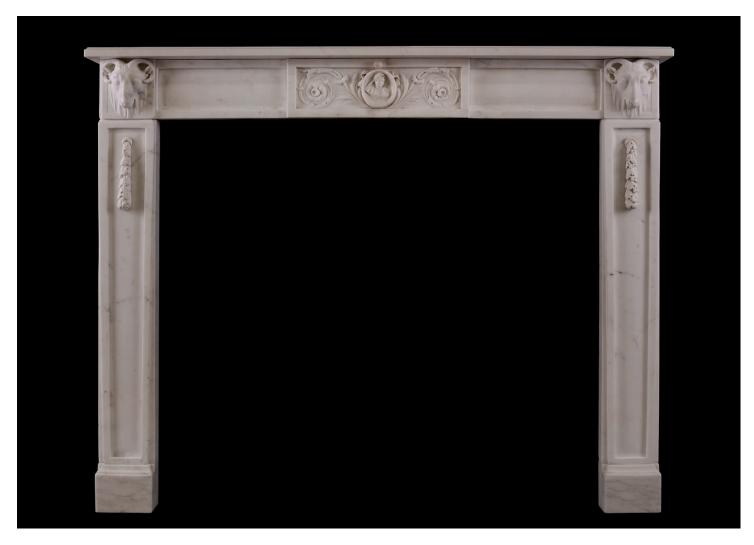

## AN ITALIAN STATUARIO MARBLE FIREPLACE WITH CARVED RAMS HEADS

An 18th century Italian fireplace in white Statuario marble. The panelled jambs with carved cascading foliage, surmounted by finely carved rams heads to end blocks. The centre panel with paterae, foliage and female figure to central plaque. Some later additions.

## Stock No: 3933

 Shelf Width
 1410mm | 55 1/2"

 Overall Height
 1150mm | 45 1/4"

 Opening Height
 970mm | 38 1/4"

 Opening Width
 1090mm | 42 7/8"

 Depth Of Shelf
 310mm | 12 1/4"

 Overall Jambs
 1385mm | 54 1/2"