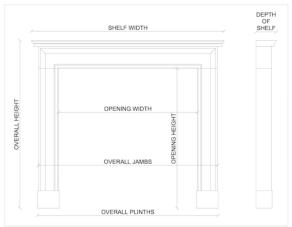

## Stock No: 3933

 Shelf Width
 1410mm | 55 1/2"

 Overall Height
 1150mm | 45 1/4"

 Opening Height
 970mm | 38 1/4"

 Opening Width
 1090mm | 42 7/8"

 Depth Of Shelf
 310mm | 12 1/4"

 Overall Jambs
 1385mm | 54 1/2"