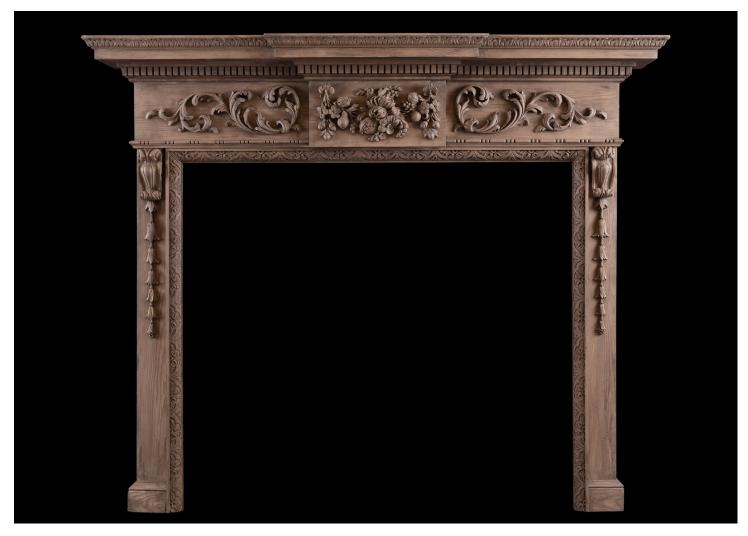

## A CARVED ENGLISH PINE FIREPLACE

A carved English pine fireplace. The jambs with carved bellflowers surmounted by cartouche. The frieze with central blocking featuring heavily carved flowers, acorns and leaf work, flanked by scrollwork. The shelf with dentils throughout, and acanthus leaves above.

## Stock No: 3916

 Shelf Width
 1470mm | 57 7/8\*

 Overall Height
 1255mm | 49 3/8\*

 Opening Height
 945mm | 37 1/4"

 Opening Width
 1015mm | 40"

 Depth Of Shelf
 190mm | 7 1/2\*

 Overall Plinths
 1320mm | 52"