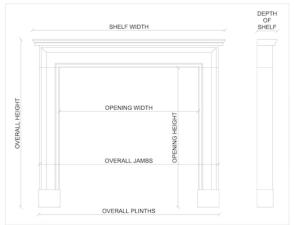

## Stock No: 3916

 Shelf Width
 1470mm | 57 7/8\*

 Overall Height
 1255mm | 49 3/8\*

 Opening Height
 945mm | 37 1/4"

 Opening Width
 1015mm | 40"

 Depth Of Shelf
 190mm | 7 1/2\*

 Overall Plinths
 1320mm | 52"