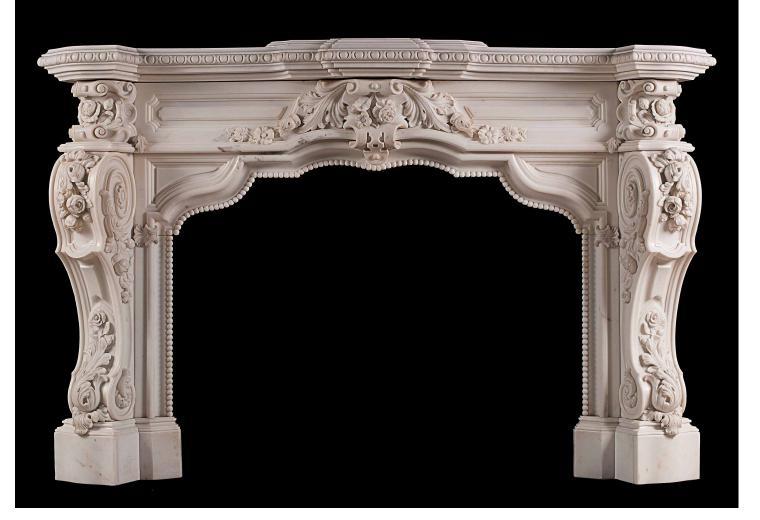

## A VERY IMPRESSIVE CARVED STATUARY ANTIQUE MARBLE FIREPLACE

A very impressive French Rococo fireplace carved in Statuary marble. The panelled frieze and bracketed jambs delicately carved with trailing flowers and foliage. The serpentine shaped opening with beaded detailing, the shaped moulded shelf with carved egg moulding. Circa 1850.