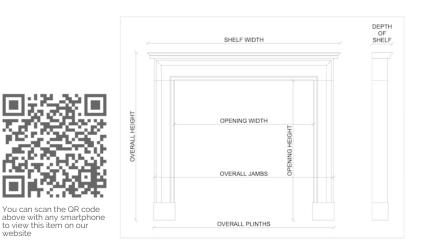

## Stock No: 3912

| Shelf Width     | 1770mm   69 5/8" |
|-----------------|------------------|
| Overall Height  | 1145mm   45 1/8" |
| Opening Height  | 820mm   32 1/4"  |
| Opening Width   | 1080mm   42 1/2" |
| Depth Of Shelf  | 530mm   20 7/8"  |
| Overall Plinths | 1690mm   66 1/2" |
|                 |                  |