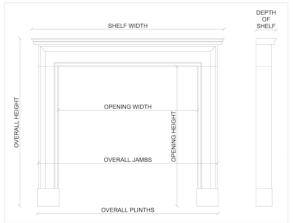

## Stock No: 3907

 Shelf Width
 1840mm | 72 1/2"

 Overall Height
 1580mm | 62 1/4"

 Opening Height
 1200mm | 47 1/4"

 Opening Width
 1335mm | 52 1/2"

 Depth Of Shelf
 190mm | 7 1/2"

 Overall Plinths
 1640mm | 64 5/8"