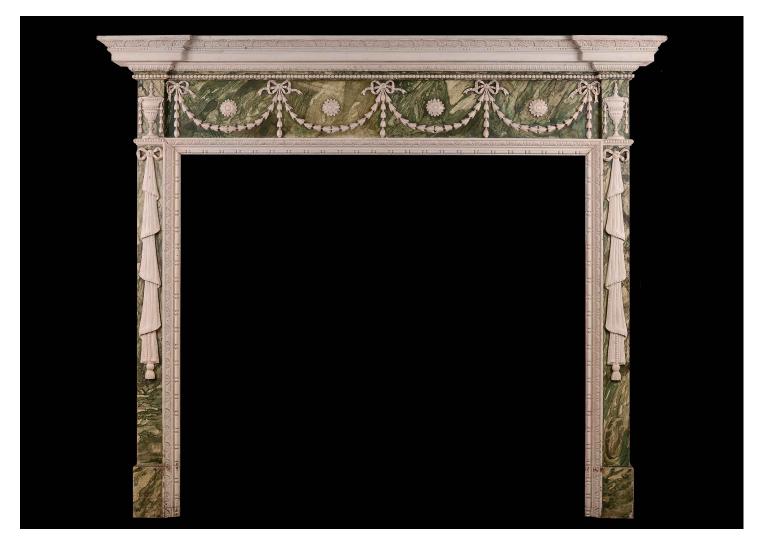

## A FAUX MARBLE ADAM STYLE WOOD FIREPLACE WITH GESSO ENRICHMENTS

A painted, faux marble wood and gesso fireplace in the Adam style. The jambs with cascading drapery, surmounted by neo-classical urns. The frieze with belldrop swags, tied ribbons and paterae throughout. The breakfront shelf with beading below.

## Stock No: 3907

 Shelf Width
 1840mm | 72 1/2"

 Overall Height
 1580mm | 62 1/4"

 Opening Height
 1200mm | 47 1/4"

 Opening Width
 1335mm | 52 1/2"

 Depth Of Shelf
 190mm | 7 1/2"

 Overall Plinths
 1640mm | 64 5/8"