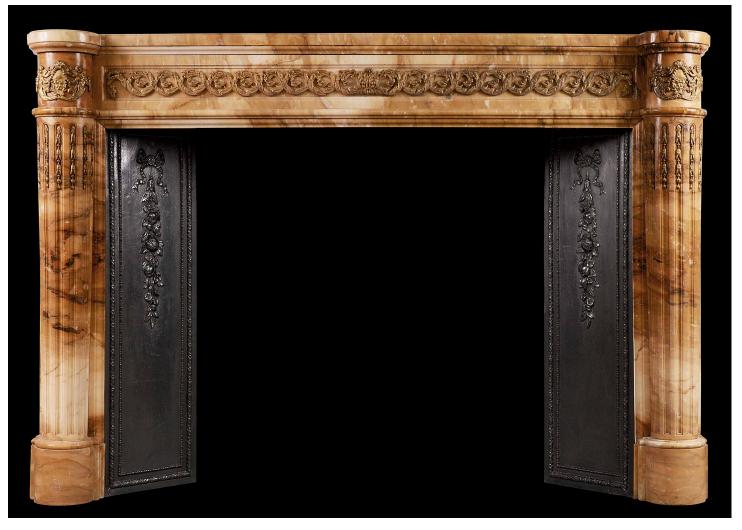

## AN IMPRESSIVE SIENA FRENCH MARBLE FIREPLACE WITH ORMOLU ENRICHMENTS

An impressive 19th century French fireplace with elaborate brass ormolu enrichments to frieze and jambs. The fluted half round columns inlaid with ormolu bellflower husks, surmounted by crest and figures. Guilloche foliage ormolu to frieze. Complete with original two cast iron side interiors. Good quality marble and ormolu castings. Circa 1800-1820.