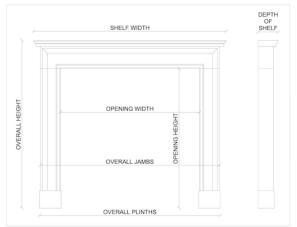

## Stock No: 3885

 Shelf Width
 1600mm | 63"

 Overall Height
 1435mm | 56 1/2"

 Opening Height
 1155mm | 45 1/2"

 Opening Width
 1055mm | 41 1/2"

 Depth Of Shelf
 185mm | 7 1/4"

You can scan the QR code above with any smartphone to view this item on our website