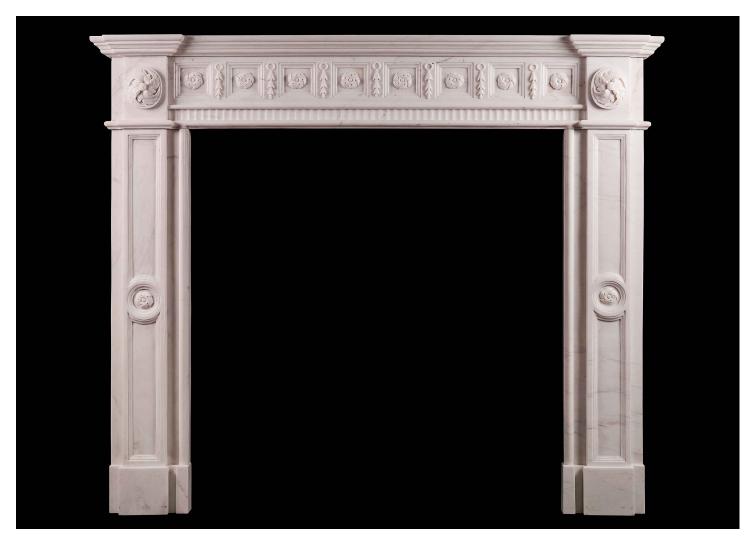

## AN IRISH GEORGIAN STYLE WHITE MARBLE FIREPLACE

An elegant Irish white marble fireplace in the late Georgian style. The panelled swirled paterae to frieze interspersed with ringed bellflower drops with short fluted detailing beneath and moulded breakfronted shelf above. The side blockings and panelled jambs with associated paterae. 20th century.

## Stock No: 3885

 Shelf Width
 1600mm | 63"

 Overall Height
 1435mm | 56 1/2"

 Opening Height
 1155mm | 45 1/2"

 Opening Width
 1055mm | 41 1/2"

 Depth Of Shelf
 185mm | 7 1/4"

You can scan the QR code above with any smartphone to view this item on our website