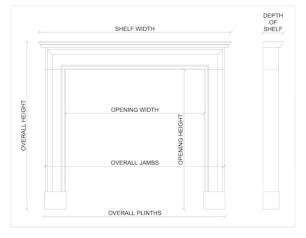

## Stock No: 3882

 Shelf Width
 1840mm | 72 1/2"

 Overall Height
 1735mm | 68 1/4"

 Opening Height
 1310mm | 51 5/8"

 Opening Width
 1575mm | 62"

 Depth Of Shelf
 230mm | 9"

 Overall Plinths
 2025mm | 79 3/4"