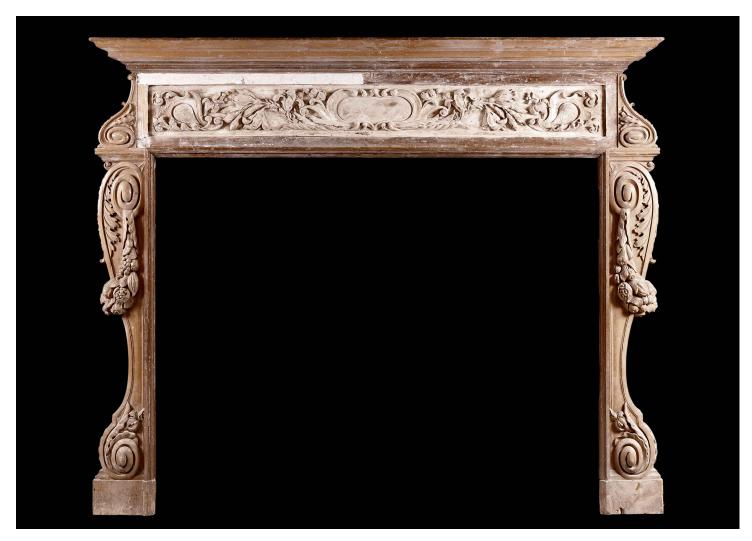

## A LARGE AND RUSTIC ANTIQUE WOOD FIREPLACE WITH CARVED FRUIT AND FOLIAGE

A large and rustic antique wood fireplace. The carved frieze with foliage and cartouche to centre, the legs with scrolls and cascading fruit. Moulded shelf above. English, mid Georgian (circa 1740). Currently in its rustic state, prior to any restoration.

## Stock No: 3882

 Shelf Width
 1840mm | 72 1/2"

 Overall Height
 1735mm | 68 1/4"

 Opening Height
 1310mm | 51 5/8"

 Opening Width
 1575mm | 62"

 Depth Of Shelf
 230mm | 9"

 Overall Plinths
 2025mm | 79 3/4"