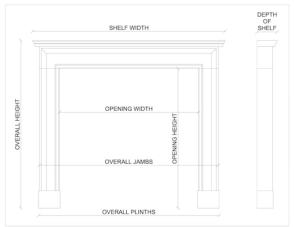

## Stock No: 3876

 Shelf Width
 1245mm | 49"

 Overall Height
 1005mm | 39 5/8"

 Opening Height
 775mm | 30 1/2"

 Opening Width
 795mm | 31 1/4"

 Depth Of Shelf
 305mm | 12"

You can scan the QR code above with any smartphone to view this item on our website