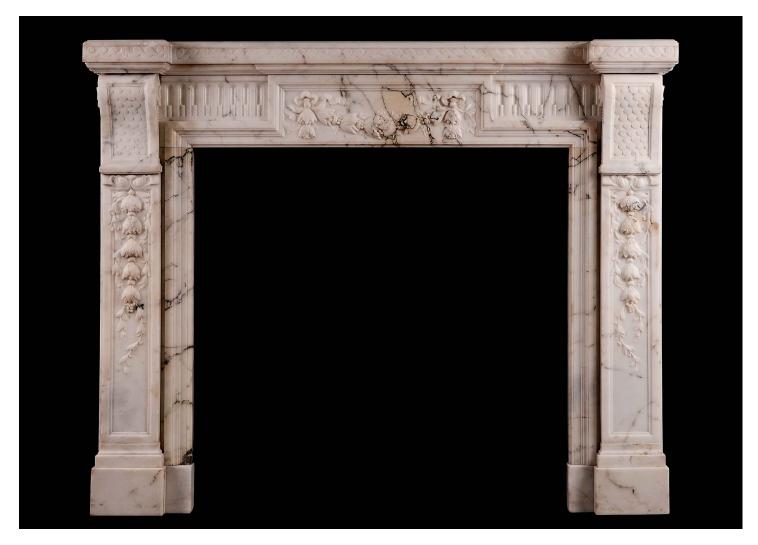

## A FRENCH LOUIS XVI STYLE FIREPLACE IN LIGHT PAVONAZZA MARBLE

A petite French Louis XVI style marble fireplace in light Pavonazza marble. The panelled jambs with finely carved bell drops with intertwined foliage, surmounted by scaled brackets. The stop fluted frieze with carved centre blocking featuring drapery, ribbons and flowers. The moulded shelf with carved sea scrolls throughout. 19th century. Particularly suitable for a bedroom or study.