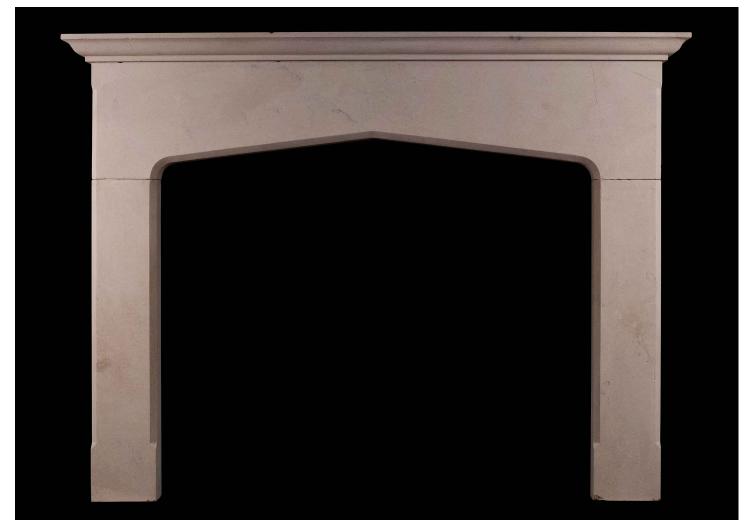

## AN ENGLISH BATH STONE FIREPLACE IN THE GOTHIC MANNER

A large English Bath stone fireplace in the Gothic style, with arched opening and moulded shelf. Modern.

## Stock No: 3865

| Shelf Width     | 1850mm   72 7/8" |
|-----------------|------------------|
| Overall Height  | 1370mm   53 7/8" |
| Opening Height  | 1075mm   42 3/8" |
| Opening Width   | 1300mm   51 1/8" |
| Depth Of Shelf  | 205mm   81/8"    |
| Overall Plinths | 1700mm   66 7/8" |