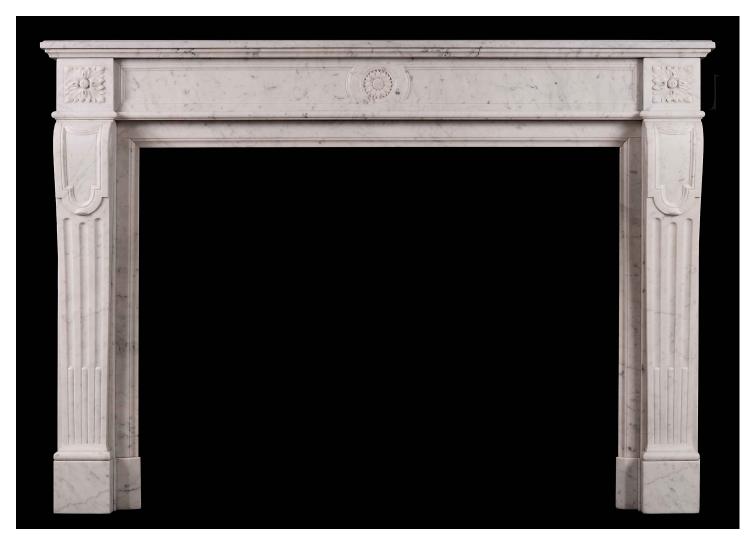

## A 19TH CENTURY FRENCH CARRARA ANTIQUE MARBLE FIREPLACE IN THE LOUIS XVI STYLE

A 19th century French Carrara antique marble fireplace in the Louis XVI style. The panelled, stop fluted jambs surmounted by carved square paterae to end blockings. The panelled frieze with carved rosette patera to centre. Moulded shelf.

## Stock No: 3859

 Shelf Width
 1555mm | 61 1/4"

 Overall Height
 1090mm | 42 7/8"

 Opening Height
 850mm | 33 1/2"

 Opening Width
 1125mm | 44 1/4"

 Depth Of Shelf
 355mm | 14"

 Overall Plinths
 1505mm | 59 1/4"