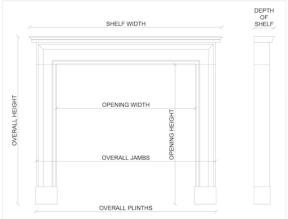

## Stock No: 3859

 Shelf Width
 1555mm | 61 1/4"

 Overall Height
 1090mm | 42 7/8"

 Opening Height
 850mm | 33 1/2"

 Opening Width
 1125mm | 44 1/4"

 Depth Of Shelf
 355mm | 14"

 Overall Plinths
 1505mm | 59 1/4"