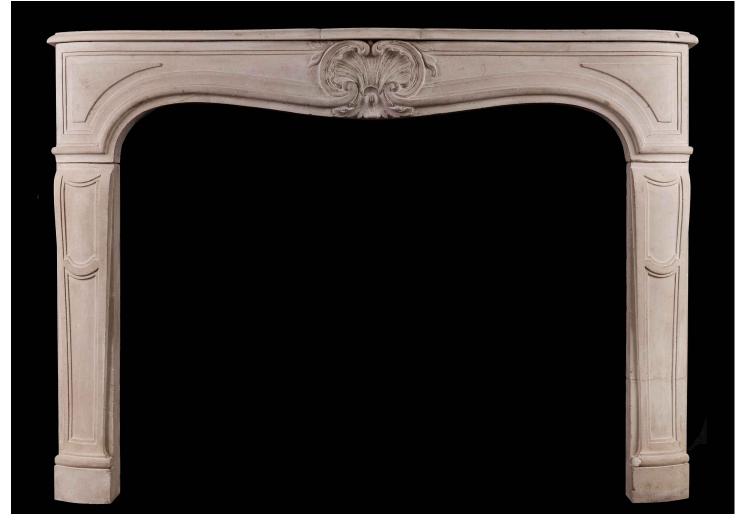

## A 19TH CENTURY FRENCH LOUIS XV STYLE ANTIQUE CHIMNEYPIECE

A 19th century French Louis XV style limestone fireplace. The panelled jambs surmounted by sweeping frieze featuring carved shell and foliage. Shaped shelf.

## Stock No: 3847

| Shelf Width     | 1440mm   56 3/4" |
|-----------------|------------------|
| Overall Height  | 1020mm   40 1/8" |
| Opening Height  | 865mm   34"      |
| Opening Width   | 1125mm   44 1/4" |
| Depth Of Shelf  | 285mm   11 1/4"  |
| Overall Plinths | 1410mm   55 1/2" |