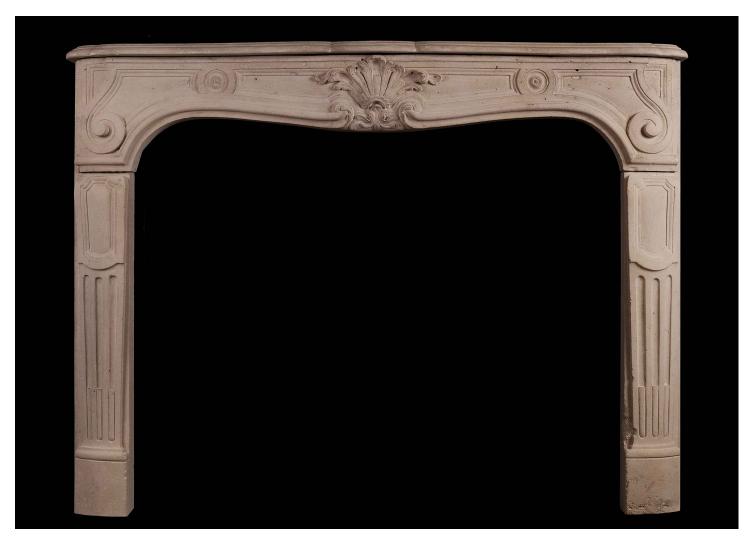

## A FRENCH LOUIS XV ANTIQUE STONE FIREPLACE

A French Louis XV antique stone fireplace. The tapering, stop-fluted jambs with shaped panel above. The frieze with carved cartouche to centre and scrolled design to ends. Late 18th / early 19th century.

## Stock No: 3846

| Shelf Width     | 1475mm   58 1/8" |
|-----------------|------------------|
| Overall Height  | 1215mm   47 7/8" |
| Opening Height  | 920mm   36 1/4"  |
| Opening Width   | 1145mm   45 1/8" |
| Depth Of Shelf  | 310mm   12 1/4"  |
| Overall Plinths | 1430mm   56 1/4" |