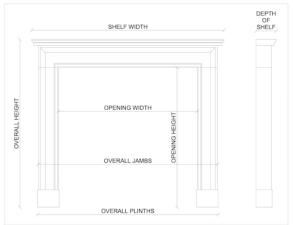

## Stock No: 3846

| Shelf Width     | 1475mm   58 1/8" |
|-----------------|------------------|
| Overall Height  | 1215mm   47 7/8" |
| Opening Height  | 920mm   36 1/4"  |
| Opening Width   | 1145mm   45 1/8" |
| Depth Of Shelf  | 310mm   12 1/4"  |
| Overall Plinths | 1430mm   56 1/4" |