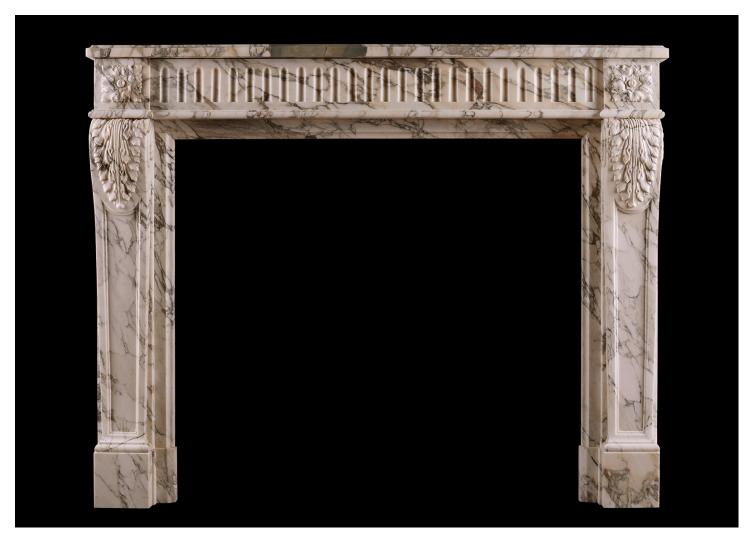

## A FRENCH LOUIS XVI FIREPLACE IN SERRAVEZZA BRECCIA MARBLE

A fine quality French Louis XVI marble fireplace in striking Seravezza Breccia marble. The fluted frieze with carved square paterae to end blocks, the jambs with finely carved acanthus leaves and tapering panels below. Panelled outgrounds. Late 18th / early 19th century. Beautiful olive green tones to veining. Original cast iron contracoure available if required, please see Stock No. RG122.Â

## Stock No: 3840

 Shelf Width
 1325mm | 52 1/8"

 Overall Height
 1075mm | 42 3/8"

 Opening Height
 855mm | 33 5/8"

 Opening Width
 960mm | 37 3/4"

 Depth Of Shelf
 365mm | 14 3/8"

 Overall Jambs
 1310mm | 51 5/8"