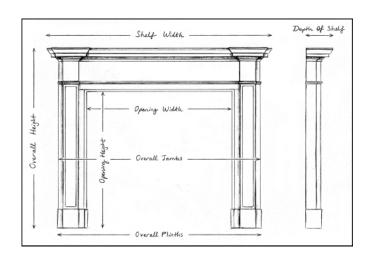

## Stock No: 3840

 Shelf Width
 1325mm | 52 1/8"

 Overall Height
 1075mm | 42 3/8"

 Opening Height
 855mm | 33 5/8"

 Opening Width
 960mm | 37 3/4"

 Depth Of Shelf
 365mm | 14 3/8"

 Overall Jambs
 1310mm | 51 5/8"