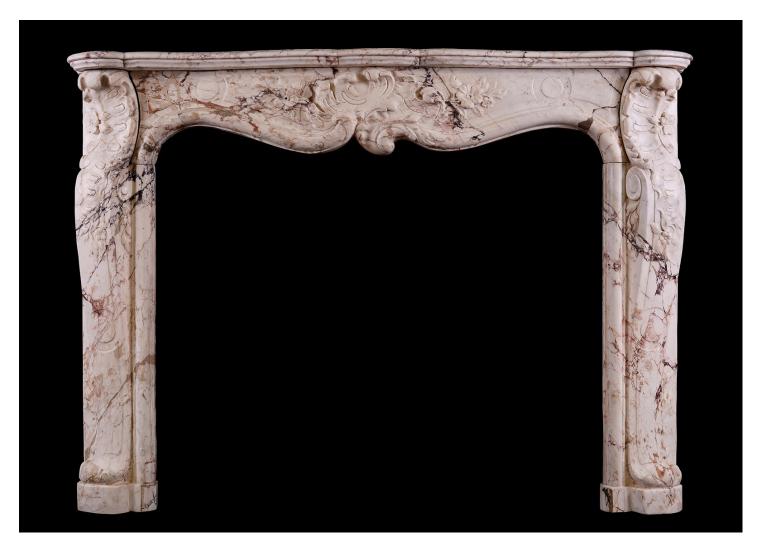

## A LOUIS XV ANTIQUE FIREPLACE IN A VARIEGATED MARBLE

An 18th century Louis XV fireplace in a variegated Breche marble. The sweeping jambs with turned over leaf carving to tops and bases, the frieze with carved centre of flowers and foliage. Serpentine shaped shelf.

## Stock No: 3832

 Shelf Width
 1520mm | 59 7/8\*

 Overall Height
 1100mm | 43 1/4\*

 Opening Height
 925mm | 36 3/8\*

 Opening Width
 1070mm | 42 1/8\*

 Depth Of Shelf
 295mm | 11 5/8\*

 Overall Plinths
 1470mm | 57 7/8\*