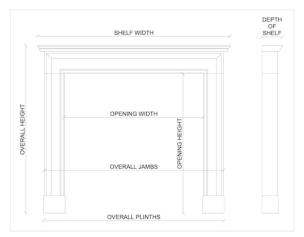

## Stock No: 3832

 Shelf Width
 1520mm | 59 7/8\*

 Overall Height
 1100mm | 43 1/4\*

 Opening Height
 925mm | 36 3/8\*

 Opening Width
 1070mm | 42 1/8\*

 Depth Of Shelf
 295mm | 11 5/8\*

 Overall Plinths
 1470mm | 57 7/8\*