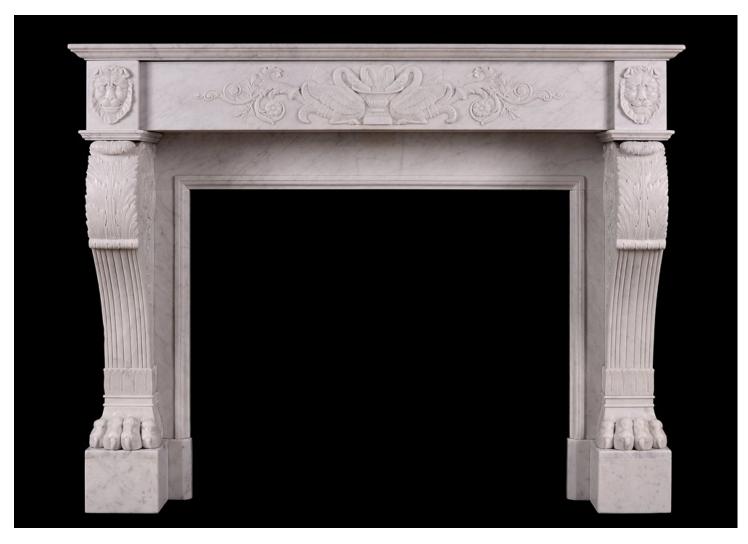

## A 19TH CENTURY REGENCY FIREPLACE IN CARRARA MARBLE

A 19th century Regency marble fireplace in Carrara marble. The finely carved frieze with classical scene depicting swans drinking from urn fountain. The shaped jambs with lion's paw feet, surmounted by acanthus leaves, with fine carving to sides. Lion's masks to end blockings with moulded shelf above.

## Stock No: 3827

 Shelf Width
 1420mm | 55 7/8"

 Overall Height
 1120mm | 44 1/8"

 Opening Height
 780mm | 30 3/4"

 Opening Width
 945mm | 37 1/4"

 Depth Of Shelf
 405mm | 16"

You can scan the QR code above with any smartphone to view this item on our website