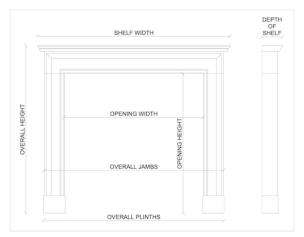

## Stock No: 3827

 Shelf Width
 1420mm | 55 7/8"

 Overall Height
 1120mm | 44 1/8"

 Opening Height
 780mm | 30 3/4"

 Opening Width
 945mm | 37 1/4"

 Depth Of Shelf
 405mm | 16"

You can scan the QR code above with any smartphone to view this item on our website