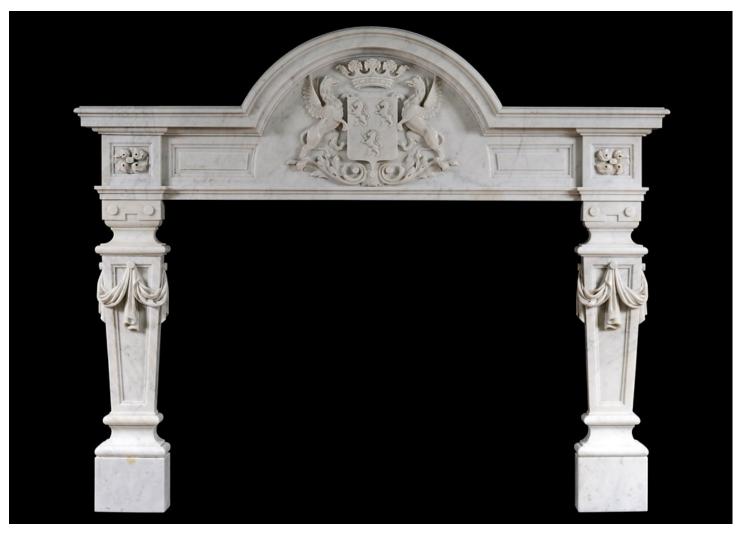

## AN ENGLISH BAROQUE FIREPLACE IN CARRARA MARBLE

An unusual English Baroque style fireplace in Italian Carrara marble. The substantial frieze with a coat of arms featuring griffins and shield, with swirling floral paterae to end blocks. The tapering, panelled jambs with fine quality carved drapery. 19th century.

## Stock No: 3826

| Shelf Width    | 1740mm   68 1/2" |
|----------------|------------------|
| Overall Height | 1430mm   56 1/4" |
| Opening Height | 925mm   36 3/8"  |
| Opening Width  | 1310mm   51 5/8" |
| Depth Of Shelf | 125mm   47/8"    |