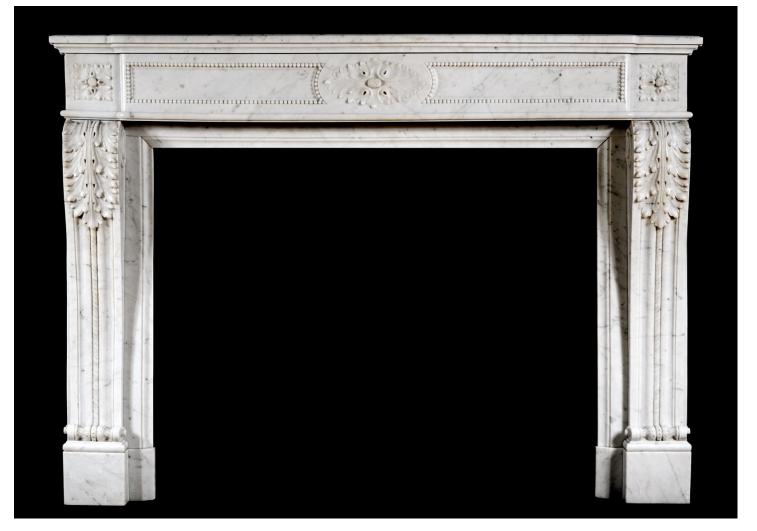

## A FRENCH LOUIS XVI STYLE ANTIQUE FIREPLACE IN CARRARA MARBLE

A fine quality French Louis XVI style fireplace in light Carrara marble. The shaped frieze with carved oval paterae to centre and beading throughout. The jambs with carved acanthus leaves and sprial rope moulding to scrolled base. Shaped, moulded shelf. 19th century.

## Stock No: 3810

| Shelf Width     | 1547mm   60 7/8" |
|-----------------|------------------|
| Overall Height  | 1110mm   43 3/4" |
| Opening Height  | 849mm   33 3/8"  |
| Opening Width   | 1076mm   42 3/8" |
| Depth Of Shelf  | 409mm   16 1/8"  |
| Overall Plinths | 1500mm   59"     |