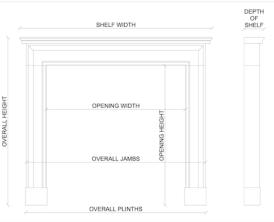

## Stock No: 3807

| Shelf Width    | 1485mm   58 1/2" |
|----------------|------------------|
| Overall Height | 1159mm   45 5/8" |
| Opening Height | 949mm   37 3/8"  |
| Opening Width  | 930mm   36 5/8"  |
| Depth Of Shelf | 190mm   71/2"    |
| Overall Jambs  | 1344mm   52 7/8" |