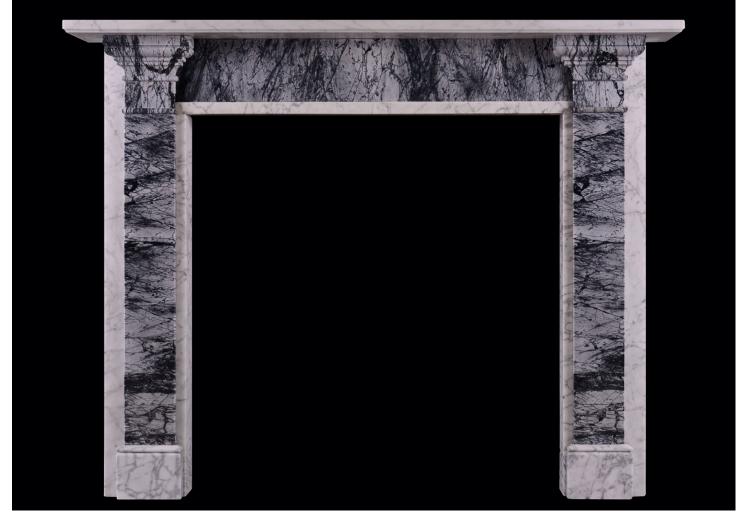

## A CARRARA AND BARDIGLIO MARBLE FIREPLACE

A late Regency / early Victorian fireplace in Italian Carrara and veined Bardiglio marble. The flat jambs surmounted by moulded capitals. Moulded shelf above. English, circa 1840.

## Stock No: 3807

| Shelf Width    | 1485mm   58 1/2" |
|----------------|------------------|
| Overall Height | 1159mm   45 5/8" |
| Opening Height | 949mm   37 3/8"  |
| Opening Width  | 930mm   36 5/8"  |
| Depth Of Shelf | 190mm   71/2"    |
| Overall Jambs  | 1344mm   52 7/8" |