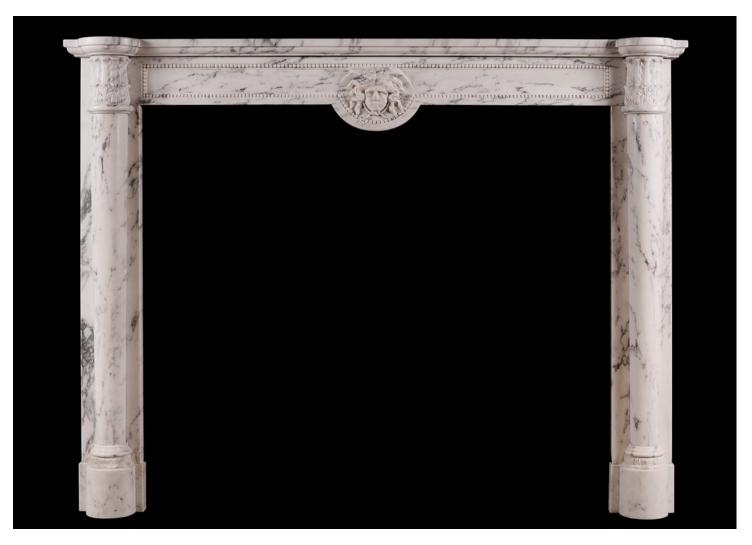

## AN ANTIQUE FRENCH LOUIS XVI STYLE FIREPLACE IN VEINED STATUARY MARBLE

A good quality French Louis XVI style fireplace in veined Statuary marble. The jambs with rounded columns, surmounted by carved acanthus leaf capitals. The frieze with beaded panels and carved female mask to centre. Shaped, moulded shelf. 19th century.

## Stock No: 3802

 Shelf Width
 1440mm | 56 3/4"

 Overall Height
 1120mm | 44 1/8"

 Opening Height
 960mm | 37 3/4"

 Opening Width
 1090mm | 42 7/8"

 Depth Of Shelf
 335mm | 13 1/4"

You can scan the QR code above with any smartphone to view this item on our website