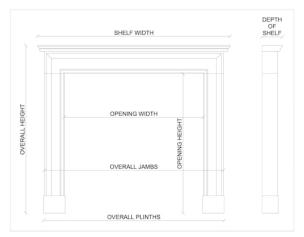

## Stock No: 3802

 Shelf Width
 1440mm | 56 3/4"

 Overall Height
 1120mm | 44 1/8"

 Opening Height
 960mm | 37 3/4"

 Opening Width
 1090mm | 42 7/8"

 Depth Of Shelf
 335mm | 13 1/4"

You can scan the QR code above with any smartphone to view this item on our website