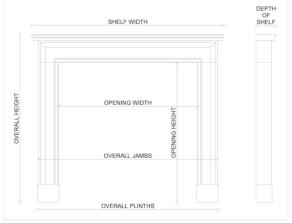

## Stock No: 3800

 Shelf Width
 1847mm | 72 3/4"

 Overall Height
 1509mm | 59 3/8"

 Opening Height
 1205mm | 47 1/2"

 Opening Width
 1217mm | 47 7/8"

 Depth Of Shelf
 125mm | 4 7/8"

 Overall Plinths
 1712mm | 67 3/8"