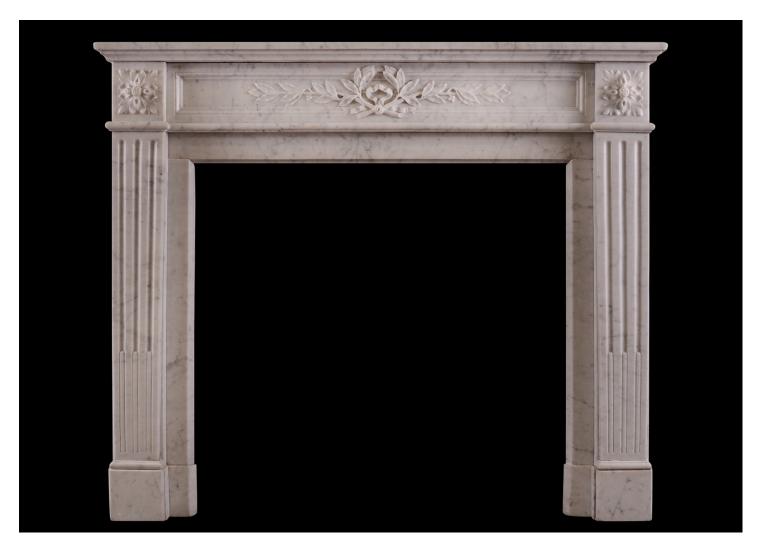

## A LOUIS XVI STYLE MARBLE FIREPLACE

A French Carrara marble fireplace in the Louis XVI style. The stop-fluted jambs surmounted by carved square paterae. The panelled frieze with leaves and berries. Moulded shelf above. French, 19th century. Small scale, well suited for a smaller Drawing Room, Study or bedroom.

## Stock No: 3799

 Shelf Width
 1254mm | 49 3/8\*

 Overall Height
 1065mm | 41 7/8\*

 Opening Height
 803mm | 31 5/8\*

 Opening Width
 827mm | 32 1/2\*

 Depth Of Shelf
 353mm | 13 7/8\*

 Overall Jambs
 1205mm | 47 1/2\*