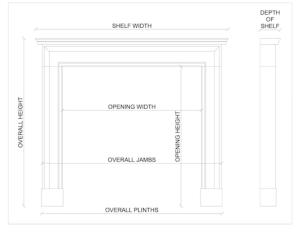

## Stock No: 3799

 Shelf Width
 1254mm | 49 3/8\*

 Overall Height
 1065mm | 41 7/8\*

 Opening Height
 803mm | 31 5/8\*

 Opening Width
 827mm | 32 1/2\*

 Depth Of Shelf
 353mm | 13 7/8\*

 Overall Jambs
 1205mm | 47 1/2\*