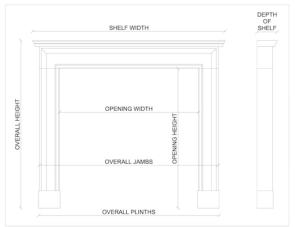

## Stock No: 3784

| Shelf Width     | 1464mm   57 5/8" |
|-----------------|------------------|
| Overall Height  | 1204mm   47 3/8" |
| Opening Height  | 900mm   35 3/8"  |
| Opening Width   | 995mm   39 1/8"  |
| Depth Of Shelf  | 379mm   14 7/8"  |
| Overall Plinths | 1389mm   54 5/8" |