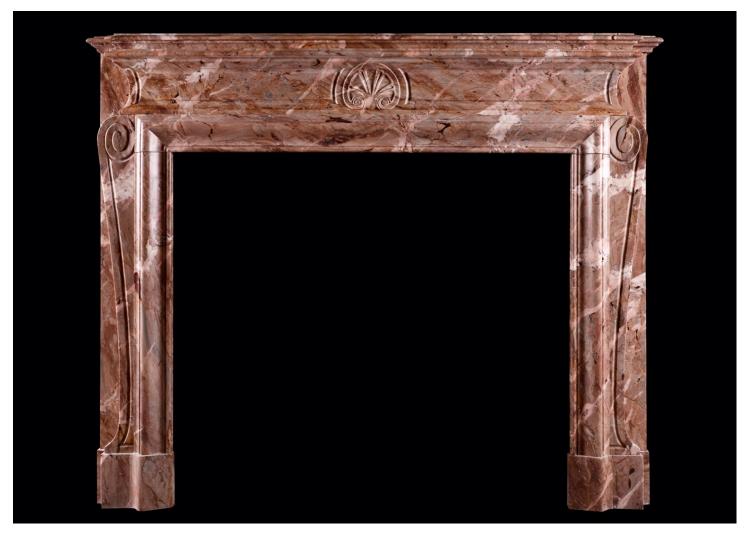

## A FRENCH FIREPLACE IN SARRANCOLIN MARBLE

A 19th century French fireplace in Sarrancolin marble. The moulded jambs with scrolls to top surmounted by curved frieze with carved shell to centre. Moulded shelf above. Original brass vents to outgrounds.

## Stock No: 3784

| Shelf Width     | 1464mm   57 5/8" |
|-----------------|------------------|
| Overall Height  | 1204mm   47 3/8" |
| Opening Height  | 900mm   35 3/8"  |
| Opening Width   | 995mm   39 1/8"  |
| Depth Of Shelf  | 379mm   14 7/8"  |
| Overall Plinths | 1389mm   54 5/8" |