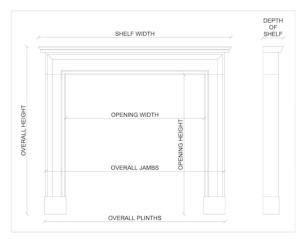

## Stock No: 3776

 Shelf Width
 1285mm | 50 5/8\*

 Overall Height
 1055mm | 41 1/2\*

 Opening Height
 890mm | 35\*

 Opening Width
 920mm | 36 1/4\*

 Depth Of Shelf
 160mm | 6 1/4\*

You can scan the QR code above with any smartphone to view this item on our website