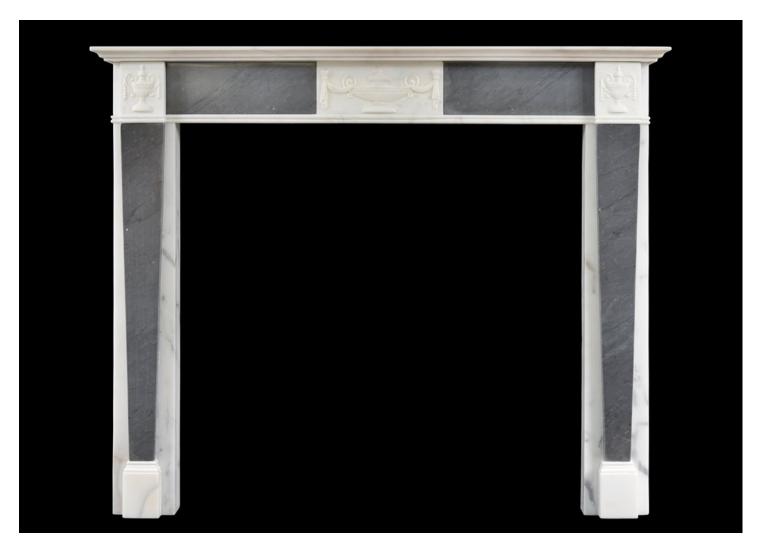

## A PETITE REGENCY FIREPLACE IN STATUARY AND GREY BARDIGLIO MARBLE

A petite Regency fireplace in Statuary and grey Bardiglio marble. The frieze with carved centre placed featuring Adam style urn and drapery. The tapering jambs surmounted by carved with and bell flowers. Moulded shelf above. 19th century.

## Stock No: 3776

 Shelf Width
 1285mm | 50 5/8\*

 Overall Height
 1055mm | 41 1/2\*

 Opening Height
 890mm | 35\*

 Opening Width
 920mm | 36 1/4\*

 Depth Of Shelf
 160mm | 6 1/4\*

You can scan the QR code above with any smartphone to view this item on our website