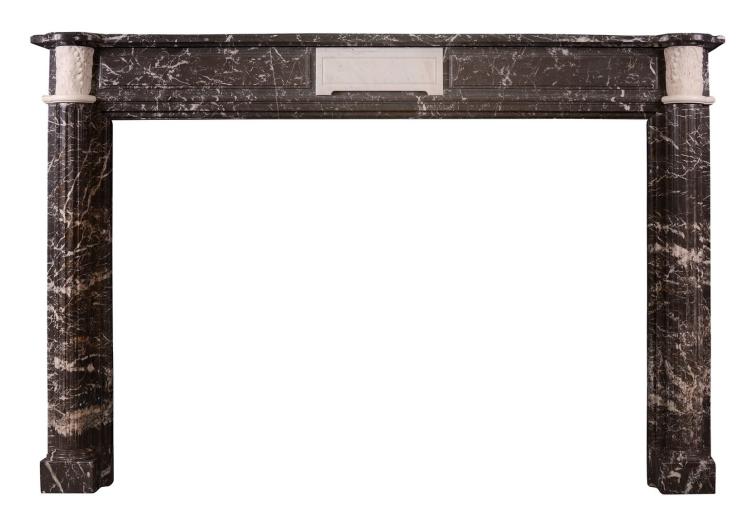

## AN ANTIQUE FRENCH LOUIS XVI STYLE ST ANNE'S DES PYRENEES MARBLE FIREPLACE

An elegant French Louis XVI style Saint Anne des Pyrenees marble fireplace, with carved capitals in Statuary marble. The jambs with half round columns surmounted by carved acanthus leaves. The panelled frieze with central plaque. Shaped, moulded shelf. 19th century.

## Stock No: 3769

 Shelf Width
 1835mm | 72 1/4"

 Overall Height
 1195mm | 47"

 Opening Height
 970mm | 38 1/4"

 Opening Width
 1440mm | 56 3/4"

 Depth Of Shelf
 355mm | 14"

You can scan the QR code above with any smartphone to view this item on our website