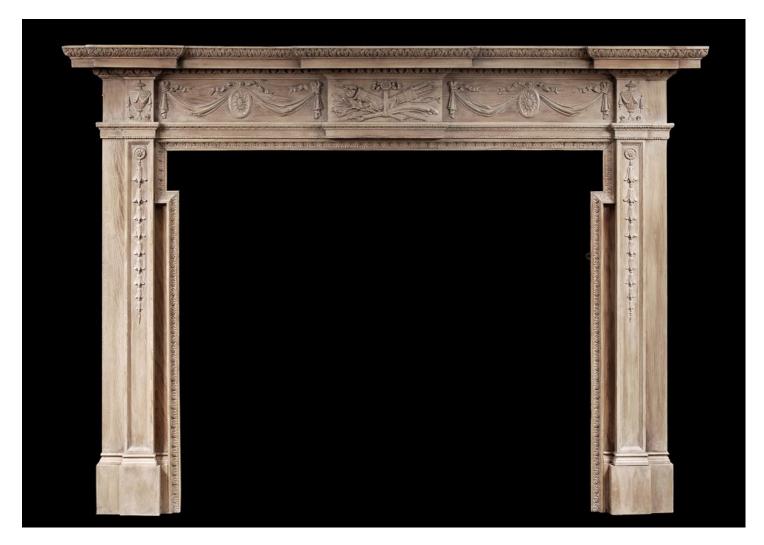

## A LARGE ENGLISH WOOD FIREPLACE IN THE GEORGIAN STYLE

A large English wood fireplace in the Georgian style. The carved frieze with drapery and pateras, with centre blocking featuring quiver and foliage. The panelled jambs with carved bellflowers, surmounted by urn end blocking. Carved inner leg moulding. The breakfronted shelf with carved acanthus leaf bed moulding. 19th century.

## Stock No: 3730

 Shelf Width
 1945mm | 76 5/8\*

 Overall Height
 1415mm | 55 3/4\*

 Opening Height
 1105mm | 43 1/2\*

 Opening Width
 1320mm | 52\*

 Depth Of Shelf
 170mm | 6 3/4\*

You can scan the QR code above with any smartphone to view this item on our website