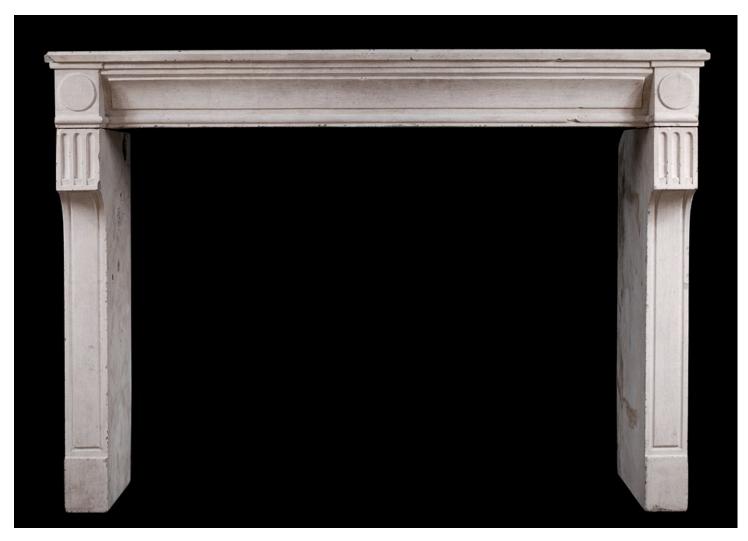

## A RUSTIC 18TH CENTURY FRENCH LOUIS XVI LIMESTONE FIREPLACE

A rustic 18th century French Louis XVI limestone fireplace. The concave panelled frieze flanked by round end blockings, the deep, shaped panelled jambs with flutes above. Jambs intentionally left deep but could be reduced if required.