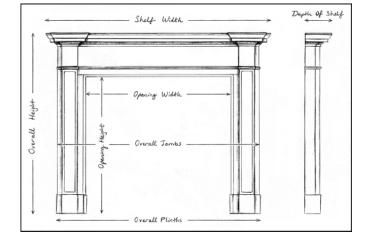

## Stock No: 3729

Shelf Width
Overall Height
Opening Height
Opening Width
Depth Of Shelf

You can scan the QR code above with any smartphone to view this item on our website 1590mm | 62 5/8" 1135mm | 44 5/8" 955mm | 37 5/8" 1320mm | 52"

335mm | 13 1/4"