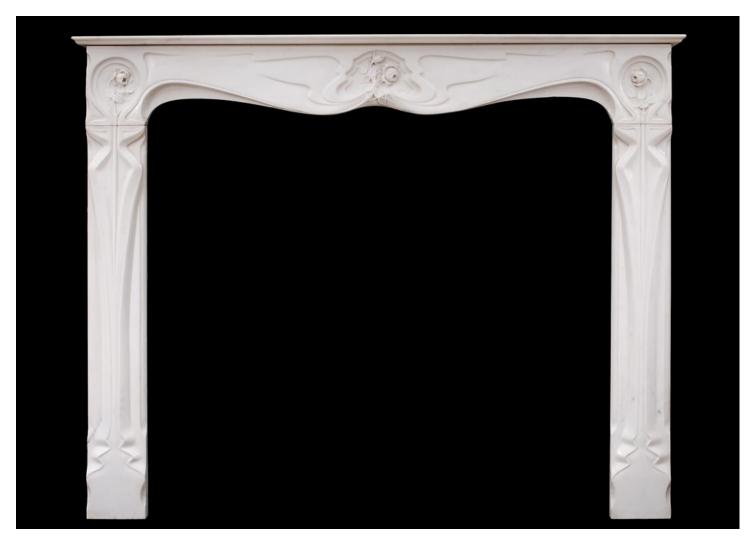

## A REFINED FRENCH ART NOUVEAU WHITE STATUARY MARBLE FIREPLACE

A refined French Art Nouveau white Statuary marble fireplace. The shaped frieze with delicately carved rose and foliage to centre and ends, the jambs with full length tapered panels. Moulded shelf. Late 19th / early 20th century. Very good quality Statuary marble. Provenance: a hotel in the centre of Marseilles, circa 1900.