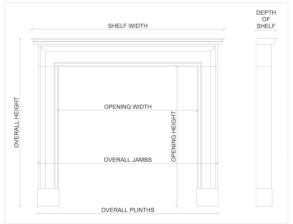

## Stock No: 3717

 Shelf Width
 1505mm | 59 1/4"

 Overall Height
 1180mm | 46 1/2"

 Opening Height
 1030mm | 40 1/2"

 Opening Width
 1150mm | 45 1/4"

 Depth Of Shelf
 405mm | 16"

You can scan the QR code above with any smartphone to view this item on our website