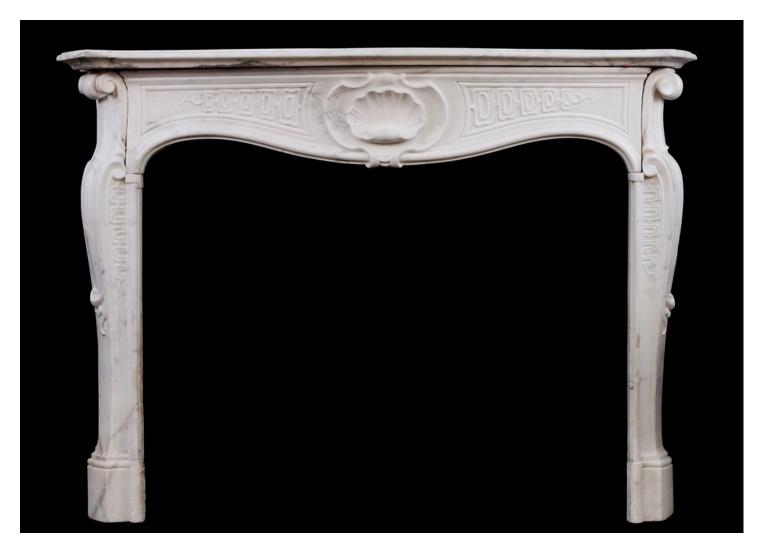

## A QUALITY 18TH CENTURY ANTIQUE ITALIAN FIREPLACE IN STATUARY MARBLE

A fine quality 18th century Italian fireplace in Statuary marble. The elegantly shaped jambs with scroll to top, the carved frieze with shell to centre and shaped rectangular motif throughout. Shaped shelf. (Photo prior to full restoration.)

## Stock No: 3671

 Shelf Width
 1555mm | 61 1/4"

 Overall Height
 1145mm | 45 1/8"

 Opening Height
 935mm | 36 3/4"

 Opening Width
 1170mm | 46 1/8"

 Depth Of Shelf
 330mm | 13"

You can scan the QR code above with any smartphone to view this item on our website