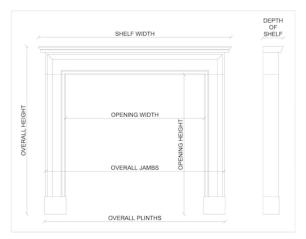

## Stock No: 3671

 Shelf Width
 1555mm | 61 1/4"

 Overall Height
 1145mm | 45 1/8"

 Opening Height
 935mm | 36 3/4"

 Opening Width
 1170mm | 46 1/8"

 Depth Of Shelf
 330mm | 13"

You can scan the QR code above with any smartphone to view this item on our website