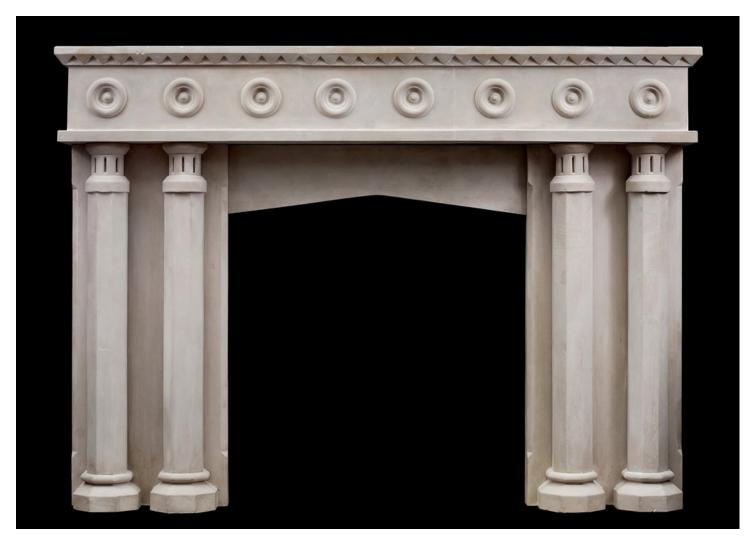

## AN ENGLISH LIMESTONE FIREPLACE WITH A GOTHIC INFLUENCE

An unusual English limestone fireplace with a Gothic influence. The four hexagonal front columns supporting solid frieze with roundel decoration. The shelf with triangular detailing to front and sizes. 19th century with later amendments.

## Stock No: 3641

 Shelf Width
 1650mm | 65"

 Overall Height
 1185mm | 465/8"

 Opening Height
 815mm | 321/8"

 Opening Width
 775mm | 301/2"

 Depth Of Shelf
 205mm | 81/8"

You can scan the QR code above with any smartphone to view this item on our website