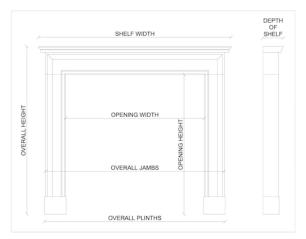

## Stock No: 3641

 Shelf Width
 1650mm | 65"

 Overall Height
 1185mm | 465/8"

 Opening Height
 815mm | 321/8"

 Opening Width
 775mm | 301/2"

 Depth Of Shelf
 205mm | 81/8"

You can scan the QR code above with any smartphone to view this item on our website