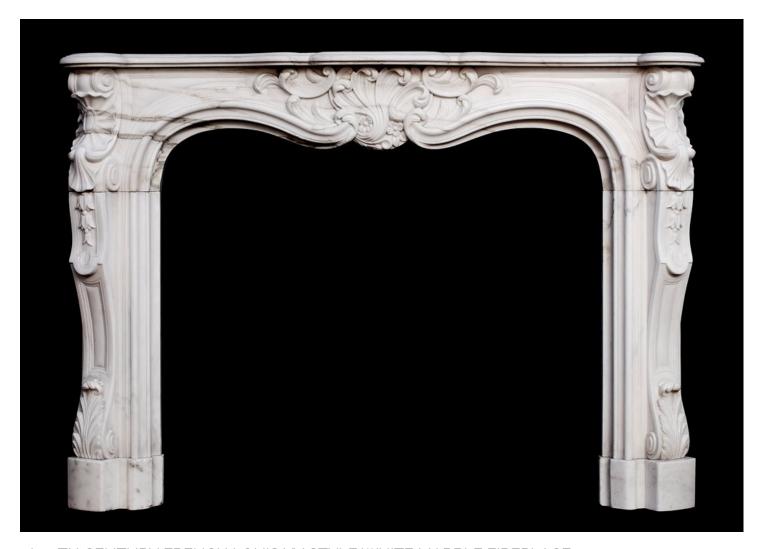

## A 19TH CENTURY FRENCH LOUIS XV STYLE WHITE MARBLE FIREPLACE

A 19th century French Louis XV style white marble fireplace. The carved frieze featuring foliage to centre flanked by shaped panels, the jambs with shells, scrolls and bell drops with stiff acanthus leaves below. Elegant shaped shelf. (Some pronounced veining on the left of the frieze.)

## Stock No: 3616

 Shelf Width
 1615mm | 63 5/8\*

 Overall Height
 1135mm | 44 5/8\*

 Opening Height
 1110mm | 43 3/4\*

 Opening Width
 955mm | 37 5/8\*

 Depth Of Shelf
 325mm | 12 3/4\*

You can scan the QR code above with any smartphone to view this item on our website