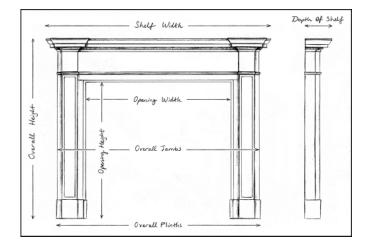

## Stock No: 3616

 Shelf Width
 1615mm | 63 5/8\*

 Overall Height
 1135mm | 44 5/8\*

 Opening Height
 1110mm | 43 3/4\*

 Opening Width
 955mm | 37 5/8\*

 Depth Of Shelf
 325mm | 12 3/4\*

You can scan the QR code above with any smartphone to view this item on our website